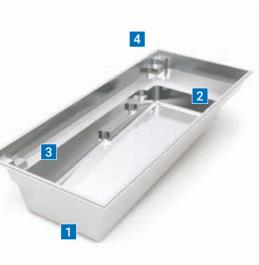

# **The Harmony**<sup>™</sup>

For those who prefer a more polished and sleek presentation, The Harmony™ is a popular design with its ability to seamlessly blend in with its environment while fashionably standing out.

This simple, rectangular pool boasts from the foundation of the home. As a a sleek, modern design. The spacious result, The Harmony™ can accommodate bench that spans the entire length of the even smaller backyards with its ability pool offers easy access to the entry/exit to be installed closer to the home. steps leading down into the pool. With The deeper design, enhanced with an the intentional design of the full-length end-to-end swim channel, provides a bench and steps on one side of the pool, comfortable swim for even the tallest the deepest part can be furthest away of people.

- 1. End to End Swim Channel
- 2. Spacious Bench Seating
- 3. Entry & Exit Steps
- 4. Deep End Step

length: 26' 4" width: 10' 8" flat bottom depth: 4' 11"