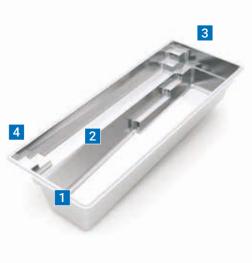

The Palladium Plunge<sup>™</sup> checks all the impact water exercises, or it can even

- 1. Ample Lounge Seating
- 2. Wrapping Bench Seat
- 3. Flat Bottom Pool
- 4. Entry & Exit Steps

Measurements referenced herein are approximate and may vary due to enhancements in the manufacturing process made after publication. Measurements are from widest point on each side of outside edges and are provided as a guide. Please consult your Leisure Pools® dealer for more detailed and most current information. Some measurements rounded.