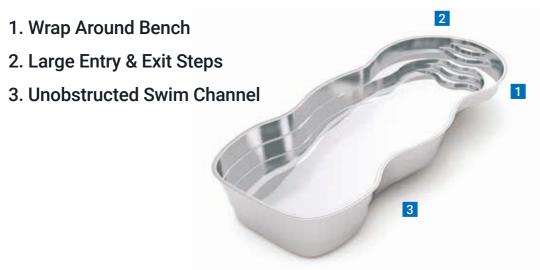

## **The Esprit**<sup>™</sup>

In the spirit of its name, The Esprit<sup>™</sup> invokes feelings of joy, life and vigor. A lively and uplifting design, this pool is as enchanting as it is adaptable. Its beautiful compact package allows you to have it all: a place to lounge, play and swim.

The Esprit's<sup>™</sup> generous length of 18', 8" fence without sacrificing style. An ideal provides ample opportunity to swim and pool for optional swim jets, The Esprit™ relax. The long bench seat running down performs double duty as both a relaxing the the pool's length offers convenient pool and an exhilarating swimming access to, and exit from, the pool while experience. The long rectangular corridor simultaneously providing seating for all. with its flat bottom design spanning the The unique design of The Esprit<sup>™</sup> gives it entire surface of the pool that is the the flexibility to be arranged into smaller hallmark of this design welcomes kids at spaces next to the house or a boundary play, pool sports and fun pool workouts.

1. Flat Bottom Floor

- 2. Full Length Bench Seat
- 3. Unobstructed Swim Channel
- 4. Entry & Exit Steps

Measurements referenced herein are approximate and may vary due to enhancements in the manufacturing process made after publication. Measurements are from widest point on each side of outside edges and are provided as a guide. Please consult your Leisure Pools® dealer for more detailed and most current information. Some measurements rounded.