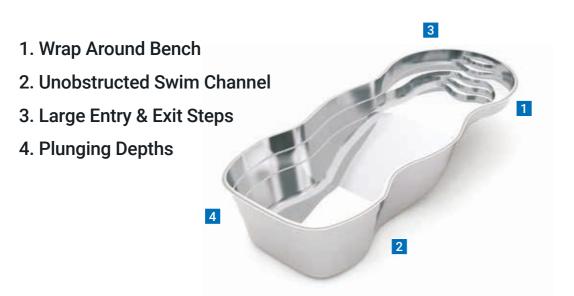

## **The Mediterranean**<sup>™</sup>

This pool is the definition of grand on so many levels. With a maximum depth of eight feet, The Mediterranean™ is also long and wide, providing an expansive outlet for family, friends and fun in one gigantic gathering center.

If you want to add a strong aesthetic relaxation. The large entry and exit steps layer of style to your backyard, The add extra appeal to its design. In the Mediterranean<sup>™</sup> is the pool of choice. shallow end, young kids can comfortably Your family and friends will love the play, while the deeper end can help you generous wrap around bench in the improve your cardiovascular health with shallow end, which is perfect for its unobstructed swimming channel.

referenced herein are approximate and may vary due to enhancement: in the manufacturing process made after publication. Measurements are from widest point on each side of outside edges and are provided as a guide. Please consult your Leisure Pools® dealer for more detailed and most current information. Some measurements rounded.