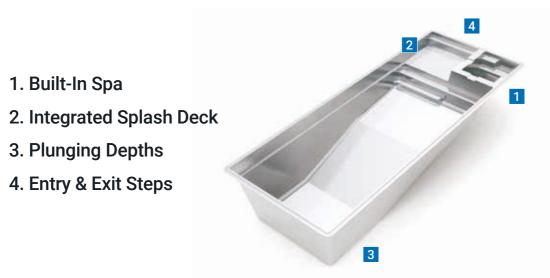

### The Ultimate<sup>™</sup>

Exceeding expectations has always been the gold standard for Leisure Pools<sup>®</sup>, and The Ultimate<sup>™</sup> pool design does not disappoint in this regard. Thoughtfully crafted with a built-in spa and splash deck, this innovative pool design works overtime in style and versatility.

you can have it all with this pool. Its couple of overflow channels with two square angles and straight lines set the spillovers, you get the added bonus of stage for a large and open swimming a relaxing, ambient "soundtrack" as corridor, creating the perfect arena for water cascades into the pool. Additional swimming laps or playing pool games. features include a swim out bench in the But it's the built-in spa that will keep deep end, along with entry and exit steps you coming back for more. Integrated and an integrated splash deck where you directly into the design of the pool, the can lounge and soak up the sun while spa can operate independently with its the kids can work off their energy as they own filtration and heating system or splash and play.

The ultimate in size and convenience, off the pool's filtration system. With a

leasurements referenced herein are approximate and may vary due to enhancements in the manufacturing process made after publication. Measurements are from widest point on each side of outside edges and are provided as a guide. Please consult your Leisure Pools® dealer for more detailed and most current information. Some measurements rounded

#### 1. Built-In Spa

- 2. Integrated Splash Deck
- 3. Swim Out Bench
- 4. Entry & Exit Steps

length: 40' 0" width: 15' 5" shallow: 4' 0" depth: 6' 7"