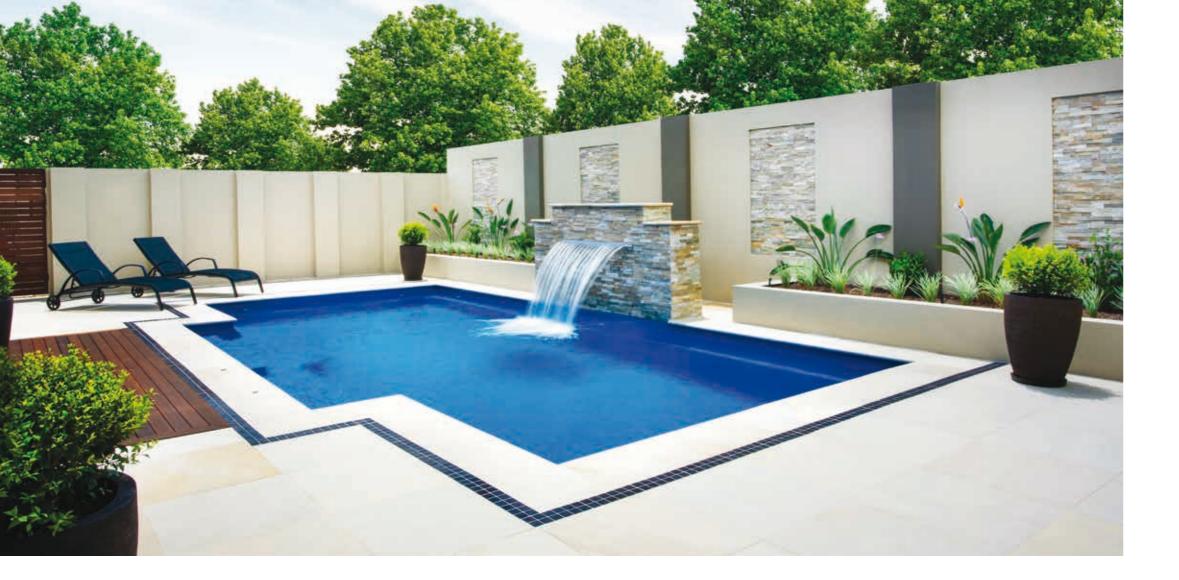

length: 10' 5" width: 6' 10" flat depth: 1' 0"

Water features are a great addition to your swimming pool. Sleek and stylish with additional spillways in a variety of sizes, our standard finish comes in three colors with a cement-rendered appearance, ready for tiling, cladding or other treatments to easily blend into your pool's surroundings. The Cascade<sup>™</sup> Water Feature from Leisure Pools<sup>®</sup> makes an excellent accompaniment to any of our beautiful pools.

width: 8' 0" height: 4' 0" depth: 2' 0"