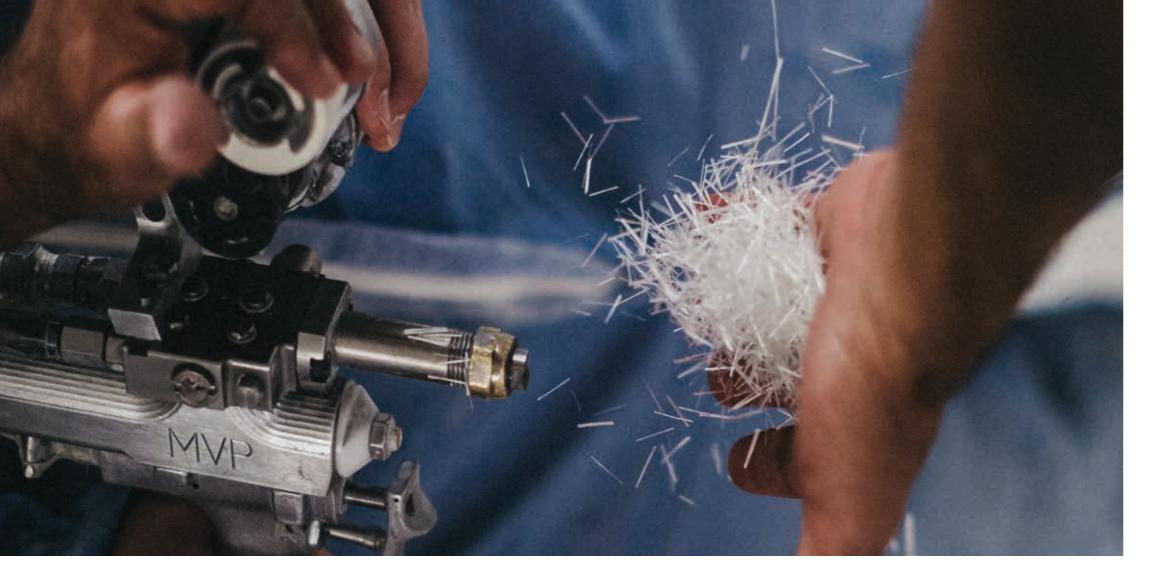

# Leisure Pools® Composite Armour

# A patented blend of three amazingly tough fibers.

When combined and strategically embedded with Vinyl Ester Resin-reinforced fiberglass, DuPont<sup>™</sup> Kevlar<sup>®</sup>, Carbon Fiber and Basalt Fiber form a composite matrix of structure and strength, designed to leverage stability against external pressures.

#### Surrounded in a Core of Strength.

Every pool from Leisure Pools<sup>®</sup> comes fully equipped with our patented Composite Armour<sup>™</sup> Core of Strength. This is the highest level of technology in composite swimming pool manufacturing, and, to our knowledge, we are the only company committed to providing advancements of this caliber.

#### Strength and durability are intertwined.

A carefully woven and patented blend of three high performance fibers, Composite Armour<sup>™</sup> has a stellar reputation across many industries and uses. DuPont<sup>™</sup> Kevlar®, Carbon Fiber and Basalt Fiber are used in bullet proof vests, body armor, military vehicles, wind turbines and various aerospace, automotive and many other cutting-edge applications, all of which are a strong testament to the incredible strengths of these fibers.