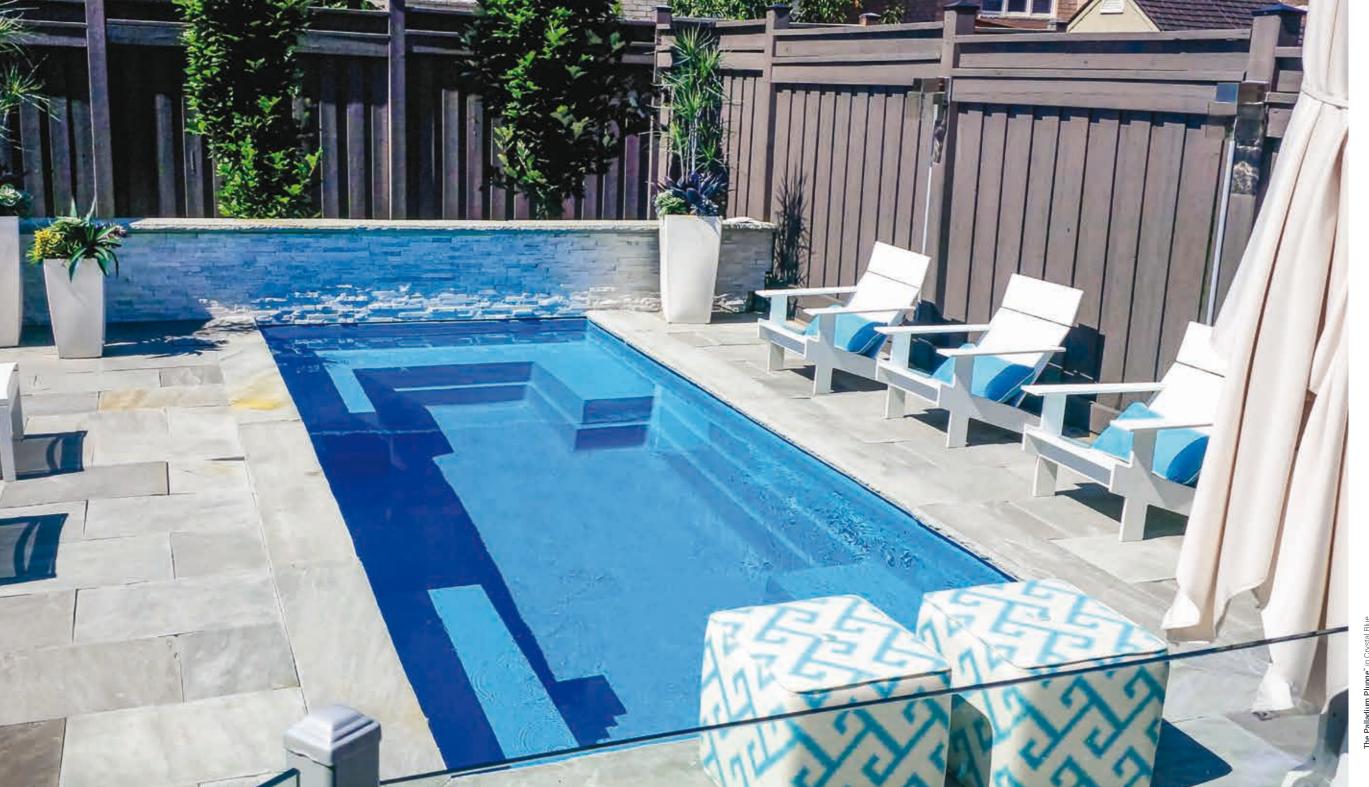

# The Palladium Plunge<sup>™</sup>

This captivating pool design can definitely become an attractive focal point around which a variety of landscaping options can be installed to further elevate your backyard sanctuary.

boxes in terms of innovative features. be used for rehabilitation purposes. You Even if you have a smaller backyard, you can make your way into and out of the can still have a splash of fun and enjoy pool easily with its integrated entry and many of the features of a larger scale exit steps. For those who don't have the swimming pool. This pool offers ample space or the budget for a full-size pool, places to sit down and relax with its a plunge pool offers homeowners a wrapping bench seat. The flat bottom great place to relax and a fun way to add floor is a great place to enjoy some low- beauty to their outdoor living spaces.

The Palladium Plunge<sup>™</sup> checks all the impact water exercises, or it can even

- 1. Ample Lounge Seating
- 2. Wrapping Bench Seat
- 3. Flat Bottom Pool
- 4. Entry & Exit Steps

Measurements referenced herein are approximate and may vary due to enhancements in the manufacturing process made after publication. Measurements are from widest point on each side of outside edges and are provided as a guide. Please consult your Leisure Pools® dealer for more detailed and most current information. Some measurements rounded.