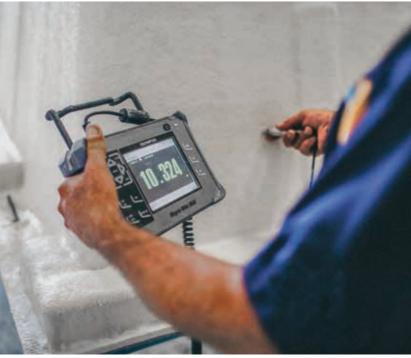

#### Hitting the mark.

Quality control measures include batch testing of raw materials for flexural and tensile strength, cure percentages, barcol hardness, burn and boil limits and thickness inspections in precise locations on every manufactured pool shell.