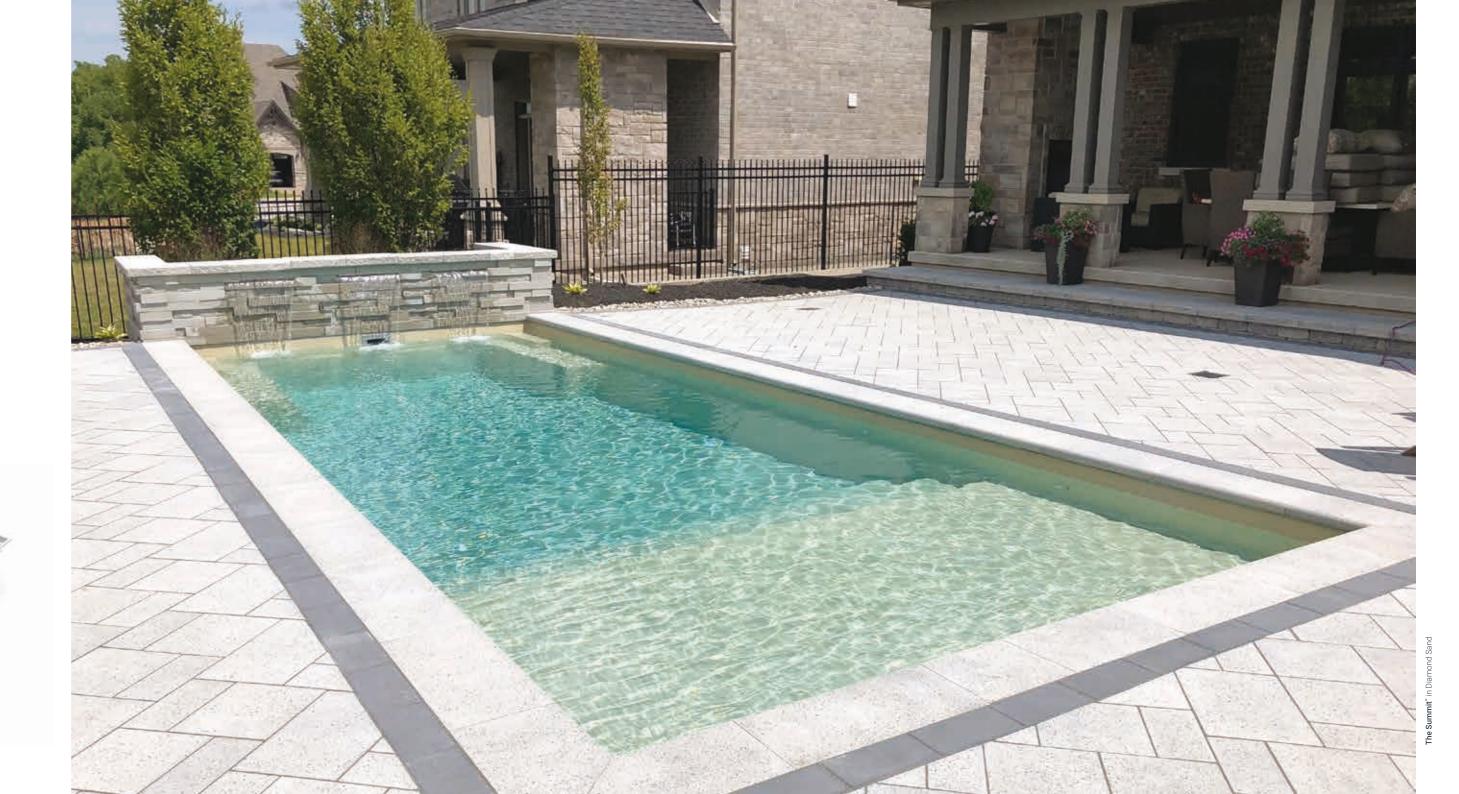

## **The Summit**<sup>™</sup>

Taking its cue from The Pinnacle™, The Summit™ beautifully shares the same design and advantages, from the full-width entry step at the shallow end which easily doubles as an inviting splash deck to its perfectly placed entry and exit steps.

traditional favorite but does not shy the pool for ease of access. And when it from expressing its innovative side. comes to landscaping and other design Ideal for spaces limited in size, The options, The Summit<sup>™</sup> readily invites Summit<sup>™</sup> is limitless when it comes to opportunities for waterfalls, furniture all the perks desired in a pool. You will and other furnishings to complement its love the deep end swim out benches stylish personality.

This classic rectangular design is a and entry and exit steps on either end of

- 1. Full Width Splash Deck
- 2. Swim Out Benches
- 3. Entry & Exit Steps
- 4. Narrow Width

Measurements referenced herein are approximate and may vary due to enhancements in the manufacturing process made after publication. Measurements are from widest point on each side of outside edges and are provided as a guide. Please consult your Leisure Pools® dealer for more detailed and most current information. Some measurements rounded.