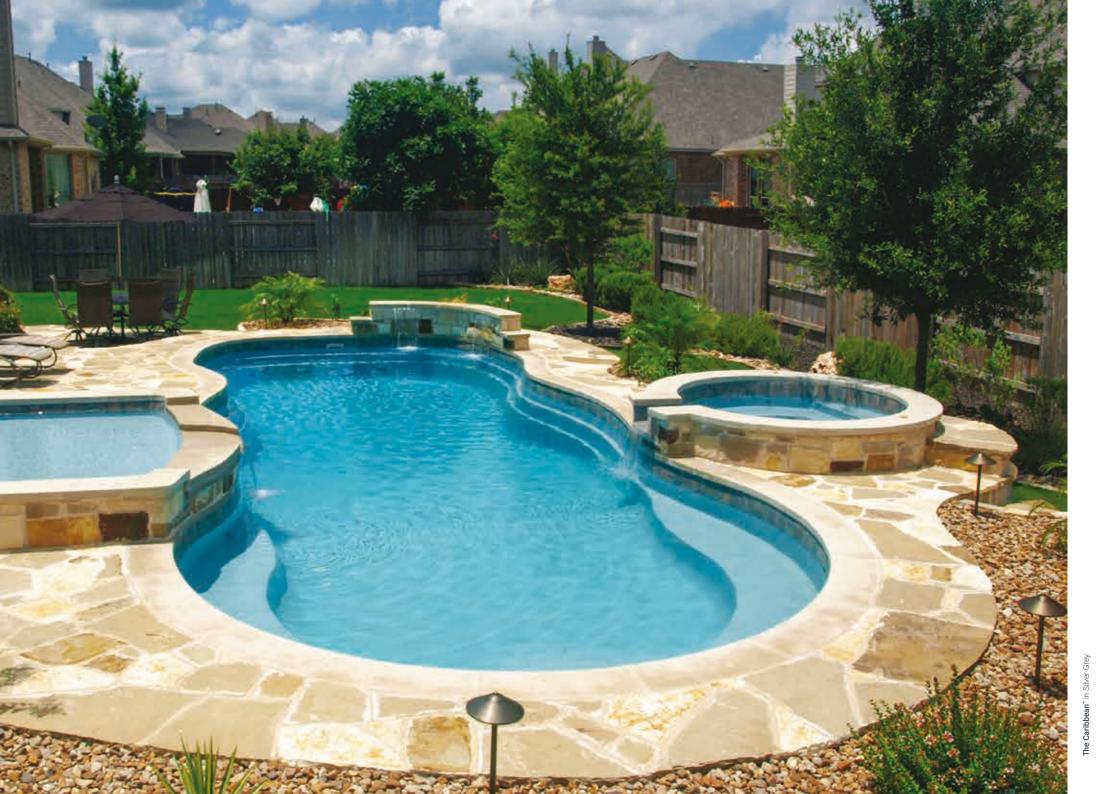

## The Caribbean<sup>™</sup>

For those who love to entertain family and friends in style, The Caribbean™ is the pool of choice when it comes to creating your own private lagoon. To elevate it even further, its captivating beauty is complemented by its incredible versatility.

No matter how you enjoy getting Caribbean<sup>™</sup> allows you to gradually into the pool, the large entry and exit make your way across the length of the steps and the wrap-around bench pool. No matter your activity of choice with seating for plenty provide ample - water games, swimming or just opportunities to make your way into lounging on a pool float, the design of or out of the water. With a maximum The Caribbean™ ideally lends itself to depth of 6', 4", the sloping floor of The any backyard swimming pool pursuit.