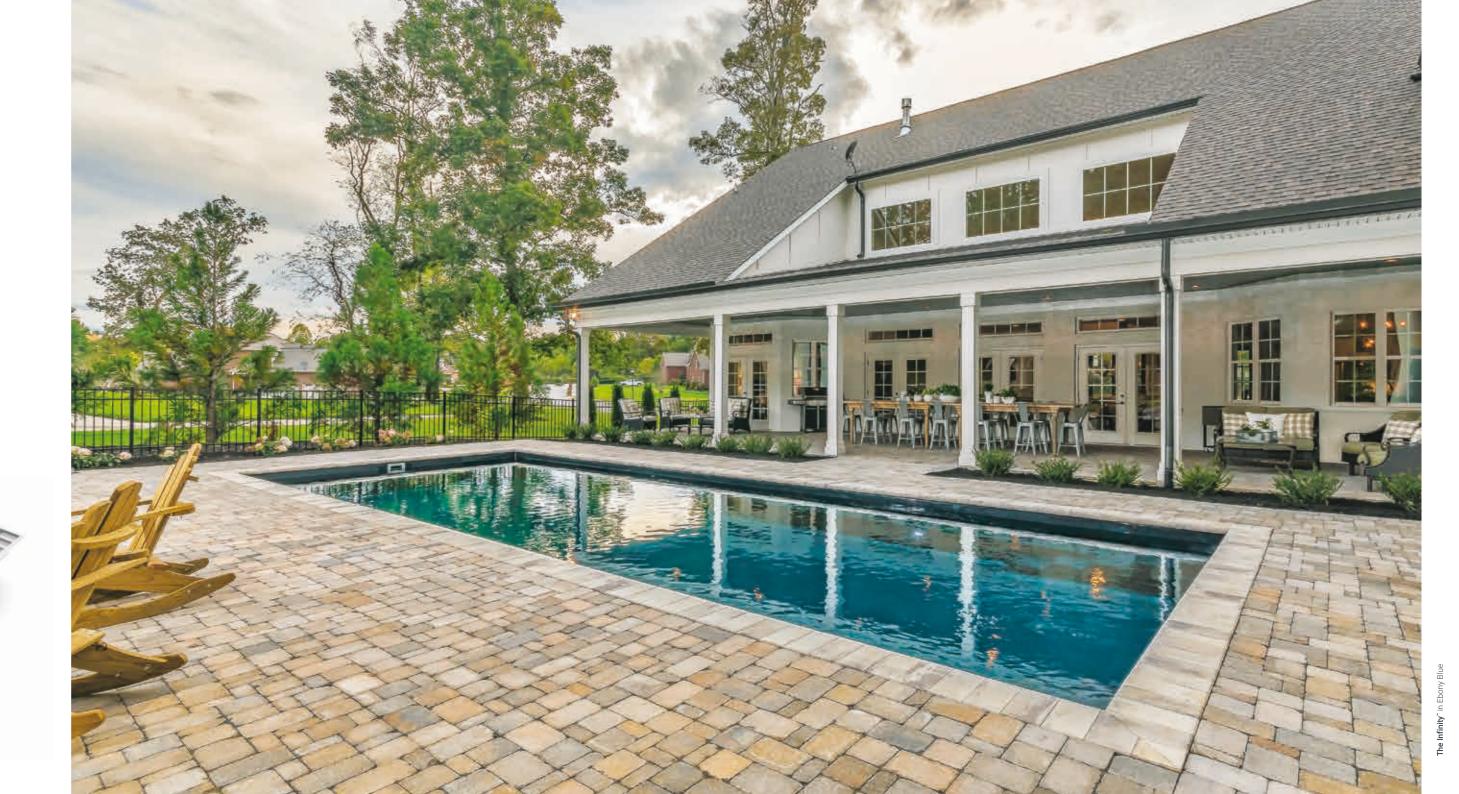

# **The Infinity**<sup>™</sup>

If water is the source of life, then The Infinity™ is sure to invigorate you. From its grand entry to its incredible deep end depths, this classic rectangular design will fit seamlessly into your backyard oasis.

This is where "spa" meets "ahhh." The down the pool's length encourages a large bench seats situated on either challenging work out, further enhanced side of the shallow end can easily by 8'0" of deep, plunging depths. With accommodate optional spa jets. This 40 feet of length, both fitness and fun creates a unique water feature and a can be found here, making The Infinity™ relaxing place to just sit and enjoy the a wonderful place to host family and view. The unobstructed swim channel friends.