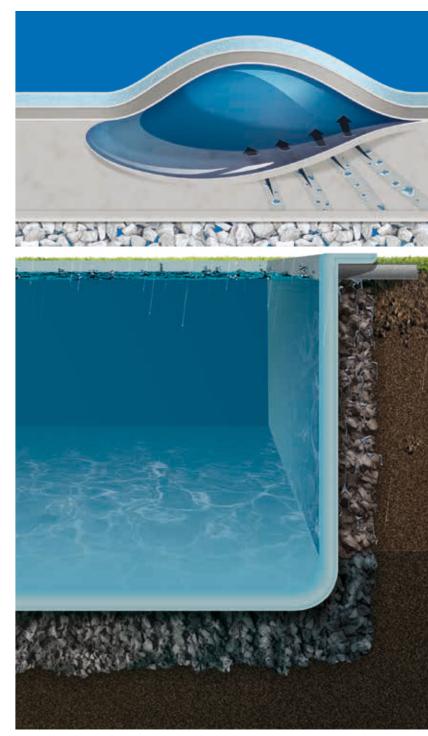

# A high-tech, proprietary blend of protective resin.

When combined and strategically embedded with Vinyl Ester Resin-reinforced fiberglass, these fibers form a composite matrix of structure and strength, designed to leverage stability against external pressures.

#### We use the best while others use less.

Unlike other fiberglass pool manufacturers who only add Vinyl Ester Resin to just a single layer, Leisure Pools® integrates it into **every single layer** of the pool's shell. This allows for greater resistance to moisture absorption, thereby eliminating osmosis and any associated blistering.

#### Material quality makes a difference.

As a superior alternative to the industry-standard polyester resin, Vinyl Ester Resin is less sensitive to ambient conditions, creates a better bond between layers, is less likely to show stress cracking and, most important, leaves fewer open cavities within its molecular chain to trap and house water within the laminate.

#### Protecting against osmosis.

Vinyl Ester Resin construction keeps groundwater out. This is precisely why Leisure Pools<sup>®</sup> uses Vinyl Ester Resin as the primary resin in the construction of our fiberglass composite swimming pools. This provides the best protection against the development of osmosis. Plus, it gives the utmost confidence such a condition will not affect your pool.

#### Surrounded in a Core of Strength.

Every pool from Leisure Pools<sup>®</sup> comes fully equipped with our patented Composite Armour<sup>™</sup> Core of Strength. This is the highest level of technology in composite swimming pool manufacturing, and, to our knowledge, we are the only company committed to providing advancements of this caliber.