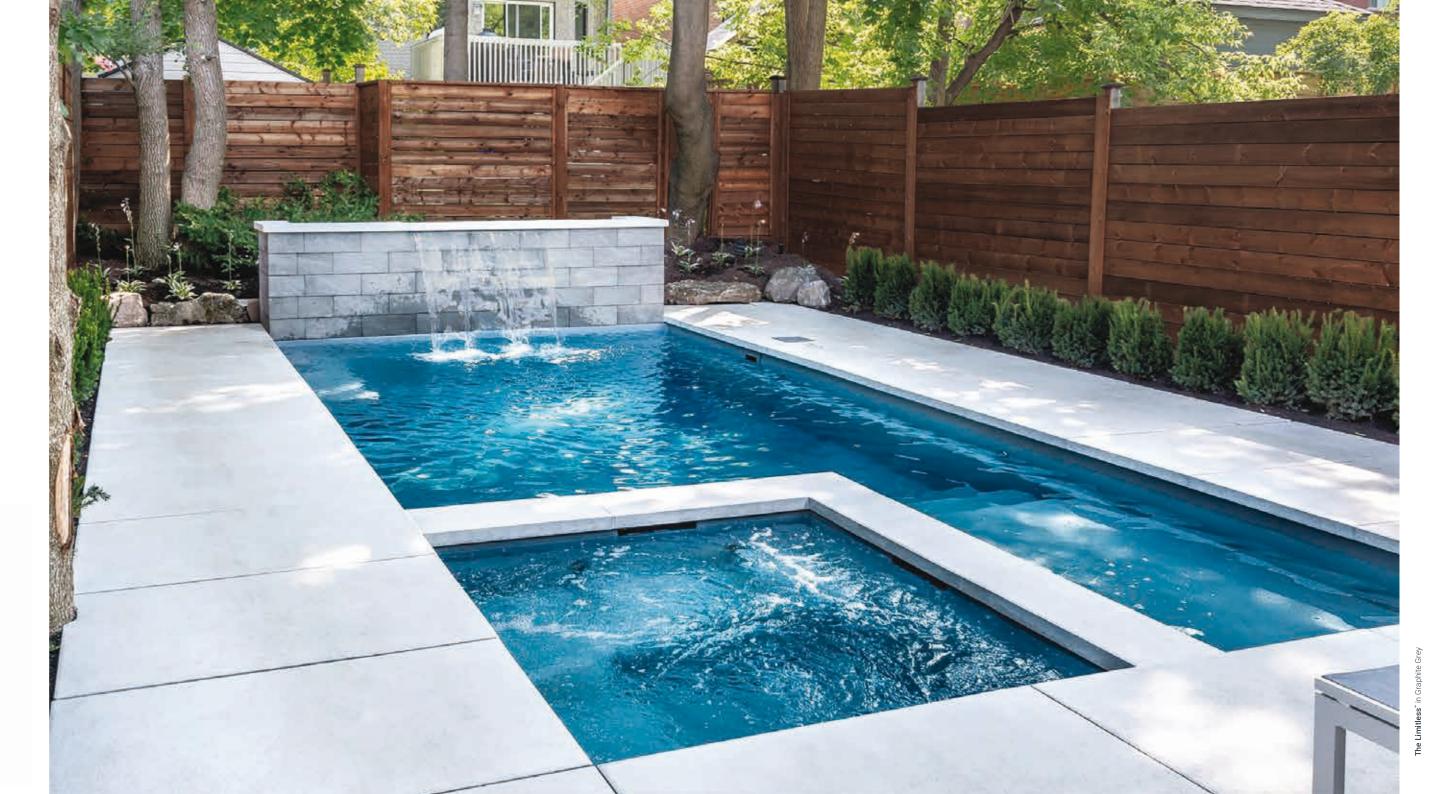

## **The Limitless**<sup>™</sup>

An exciting version of The Ultimate<sup>™</sup> in terms of desirable features, this pool is built with a reduction in width, making it the ideal choice for smaller backyards. The Limitless™ knows no bounds, however, in terms of the luxurious swimming experience it will give you.

is the full-size, built-in spa, which is Plus, with its broad-entry step onto seamlessly integrated into the overall the splash deck and then another step body of the pool. You can choose to leading from the splash deck into the operate the spa through the pool's pool, entry and exit from the water has filtration system or through a separate never been easier. The deep end of the filtration and heating system. Further, pool has a convenient swim-out bench the spa comes with unique overflow and entry/exit steps. The depth of the channels with two spillover ledges, pool allows even the tallest of swimmers creating an eye-catching waterfall effect. to enjoy a great workout. All around, this The Limitless<sup>™</sup> also comes equipped pool invites fitness, fun, and relaxation in with a spacious splash deck, ideal one great package.

Headlining the list of amazing features for fun and play for the younger kids.

- 1. Built-In Spa
- 2. Integrated Splash Deck
- 3. Swim Out Bench
- 4. Entry & Exit Steps
- 5. Narrow Width

I may vary due to enhancement: in the manufacturing process made after surements are from widest publication. Mea point on each side of outside edges and are provided as a guide. Please consult your Leisure Pools® dealer for more detailed and most current information. Some measurements rounded