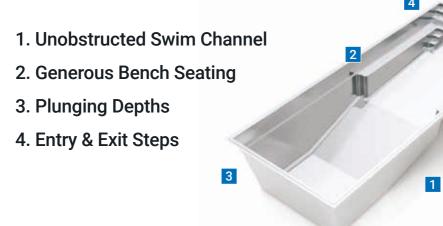

# **The Infinity**<sup>™</sup>

If water is the source of life, then The Infinity™ is sure to invigorate you. From its grand entry to its incredible deep end depths, this classic rectangular design will fit seamlessly into your backyard oasis.

This is where "spa" meets "ahhh." The down the pool's length encourages a large bench seats situated on either challenging work out, further enhanced side of the shallow end can easily by 8'0" of deep, plunging depths. With accommodate optional spa jets. This 40 feet of length, both fitness and fun creates a unique water feature and a can be found here, making The Infinity™ relaxing place to just sit and enjoy the a wonderful place to host family and view. The unobstructed swim channel friends.

\*Measurements referenced herein are approximate and may vary due to enhancements in the manufacturing process made after publication. Measurements are from widest point on each side of outside edges and are provided as a guide. Please consult your Leisure Pools® dealer for more detailed and most current information. Some measurements rounded.