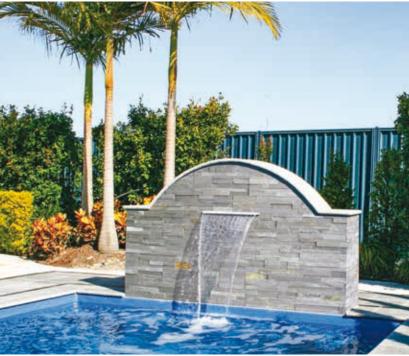

## The Waterwall<sup>™</sup> Water Feature

The Waterwall<sup>™</sup> from Leisure Pools<sup>®</sup> has been designed with timeless style and endless possibilities in mind. Not only will The Waterwall<sup>™</sup> sit comfortably beside any Leisure Pools<sup>®</sup> swimming pool, it will add the peaceful tranquility of running water to enhance the look and feel of your swimming pool and its surroundings.

## The Serenity<sup>™</sup> Water Feature

The Serenity<sup>™</sup> features an eloquently flowing curve that looks spectacular alongside any of our pools. Suprisingly compact in size, this water feature still provides all the beauty and serenity from having free-flowing water cascading into your Leisure Pools<sup>®</sup> swimming pool.