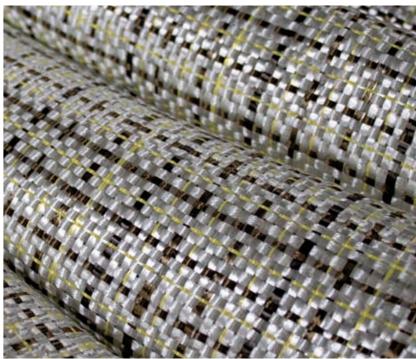

# Leisure Pools® Composite Armour

# A patented blend of three amazingly tough fibers.

When combined and strategically embedded with Vinyl Ester Resin-reinforced fiberglass, DuPont<sup>™</sup> Kevlar<sup>®</sup>, Carbon Fiber and Basalt Fiber form a composite matrix of structure and strength, designed to leverage stability against external pressures.

#### Surrounded in a Core of Strength.

Every pool from Leisure Pools<sup>®</sup> comes fully equipped with our patented Composite Armour<sup>™</sup> Core of Strength. This is the highest level of technology in composite swimming pool manufacturing, and, to our knowledge, we are the only company committed to providing advancements of this caliber.

#### Strength and durability are intertwined.

A carefully woven and patented blend of three high performance fibers, Composite Armour<sup>™</sup> has a stellar reputation across many industries and uses. DuPont<sup>™</sup> Kevlar®, Carbon Fiber and Basalt Fiber are used in bullet proof vests, body armor, military vehicles, wind turbines and various aerospace, automotive and many other cutting-edge applications, all of which are a strong testament to the incredible strengths of these fibers.

#### DuPont<sup>™</sup> Kevlar<sup>®</sup>

DuPont<sup>™</sup> Kevlar<sup>®</sup> offers resistance from stress and fatigue while boosting bend strength without stretching or shrinking.

#### Carbon Fiber

Carbon atoms are organized into a crystalline structure to produce a strength-to-weight ratio greater than even steel and titanium.

#### Basalt Fiber

Made from volcanic lava rock, basalt offers a naturally superior compression strength, providing increased resistance to fracture.