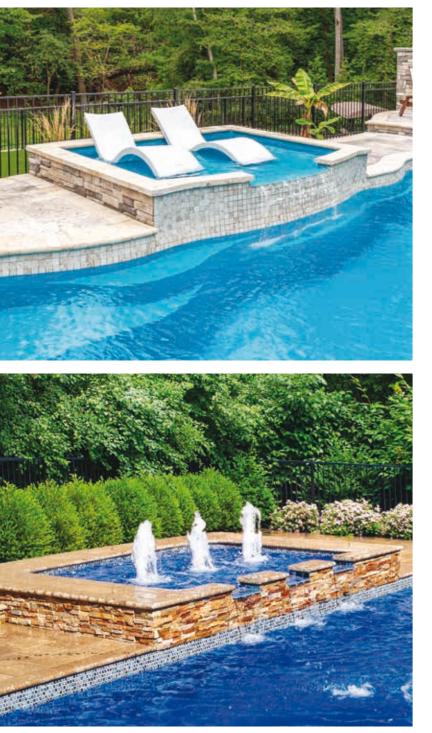

## **Enhancements. Stand Alone Tanning Ledges.**

The Leisure Pools<sup>®</sup> range of Tanning Ledges serve as the ultimate addition to any swimming pool. The popularity of Tanning Ledges continues to increase, and for good reason. These shallow depth structures create an ideal space for adults to relax, lounge and bask in the sun, and a shallow space for children to play.

Tanning Ledges can be installed as a natural focal point eye-catching bubbler jets. Leisure Pools<sup>®</sup> offers Tanning alongside a swimming pool. Integrated Spill Overs Ledges in three different configurations and spillover naturally elevate the surrounding environment with the options, allowing you to choose the style that best soothing ambience and tranguil sounds of flowing water. compliments your Leisure Pools® swimming pool while These versatile ledges can also be easily retrofitted with enhancing your poolside experience.

## **The Quartz**<sup>™</sup> Extra Wide Tanning Ledge

The generously oversized surface of this extra-wide tanning ledge provides ample space for lounge chairs, sun bathing and children's play activities. The Spill Over serves to create the calming sound of cascading water as it flows into your pool.