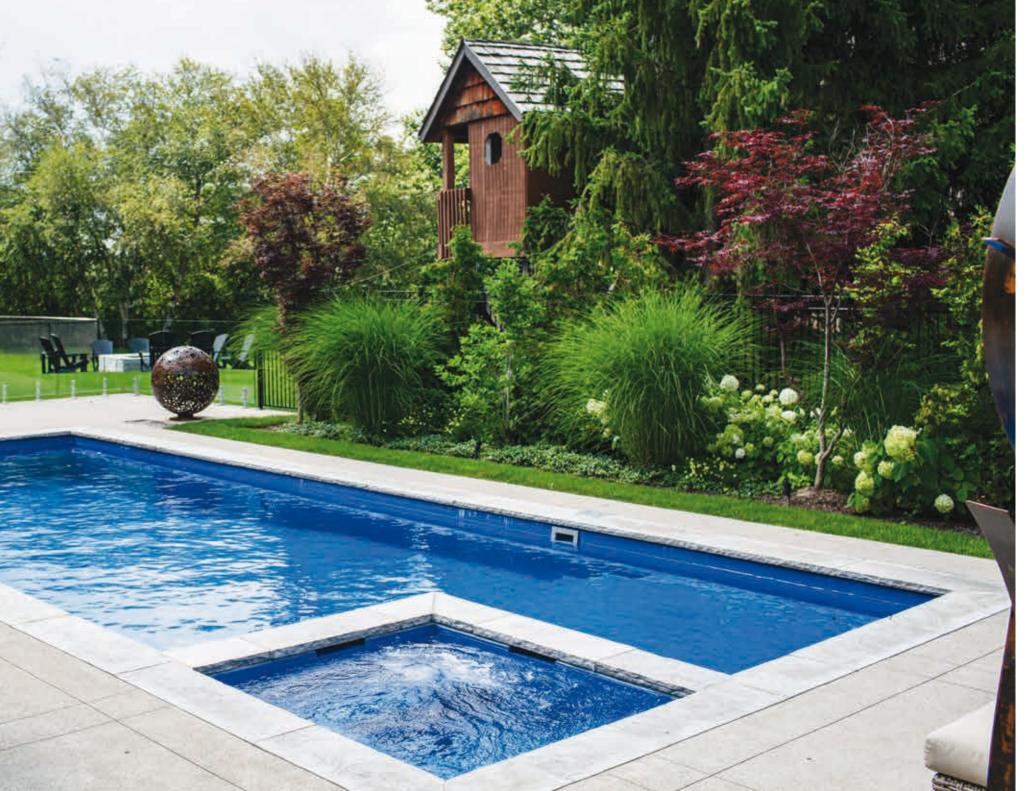

# **Enhancements. Stand Alone Spas.**

For centuries, people have recognized the rejuvenating healing powers of warm water. Spend just a few moments in a Leisure Pools® Spa and you're likely to experience less stress, improved circulation, better sleep and fewer symptoms of arthritis and back pain.

away from the pool, Stand Alone Spas create an additional match your custom pool and spa combination.

While many designs in the Leisure Pools<sup>®</sup> range feature entertainment space for outdoor enjoyment across multiple integrated spas, stand alone spas offer additional benefits. gathering areas. Every spa in the Leisure Pools® range Spill Over Spas can be positioned nearby your pool to is offered with the same color options as our composite create a calming, natural waterfall effect. When installed fiberglass swimming pools, enabling you to perfectly color