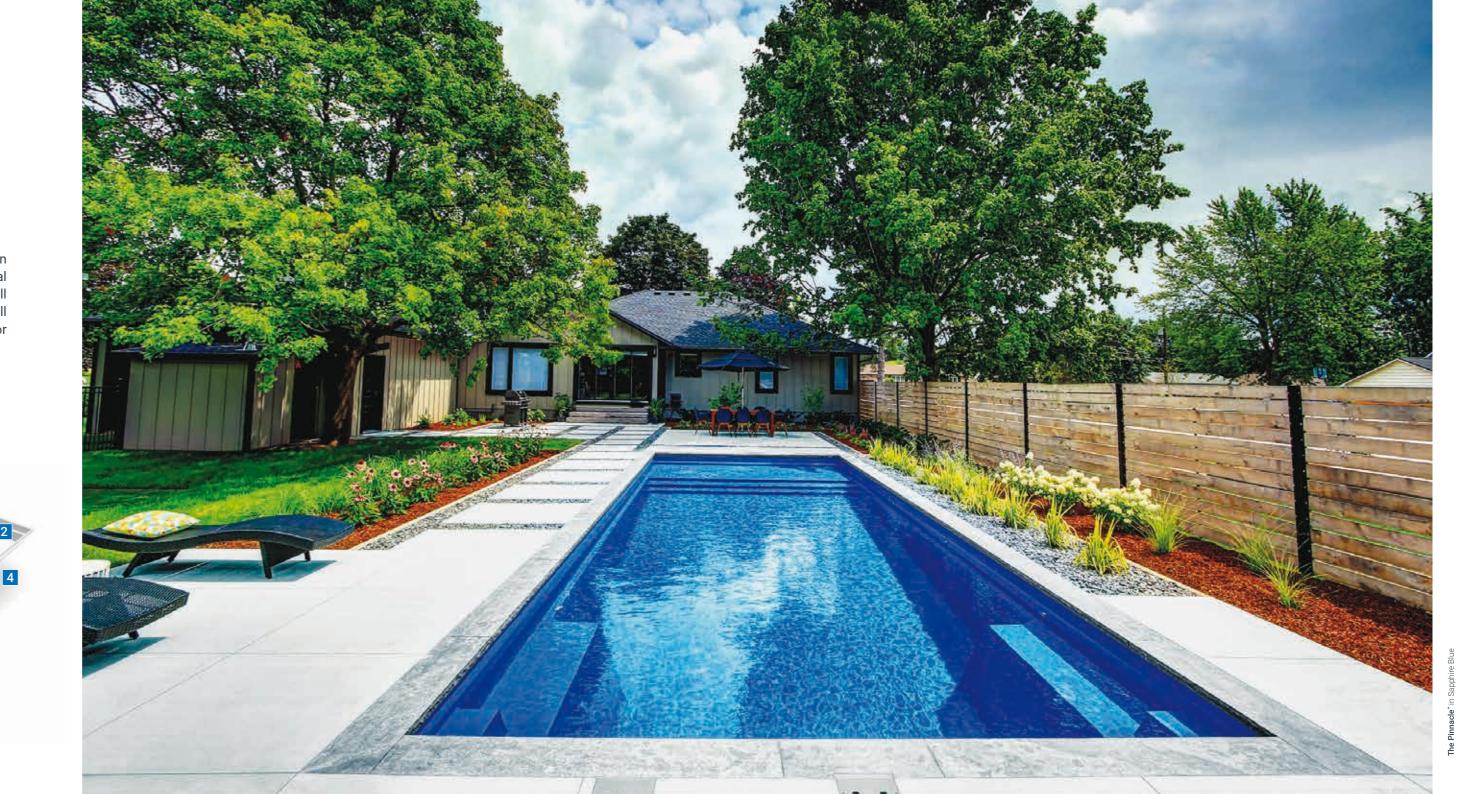

# **The Pinnacle**<sup>™</sup>

At the peak of performance, you will discover The Pinnacle<sup>™</sup>. Inspired by The Ultimate<sup>™</sup>, this pool takes the swimming experience to an entirely new level.

Pinnacle<sup>™</sup> is sure to impress with its is impeccable and absolutely ideal generous splash deck, full width entry for playing pool games like volleyball step, swim out benches and entry/exit with friends and family. Its overall steps. With appreciable depth in the functionality makes it an ideal pool for deep end, even the tallest of swimmers your family.

Boasting myriad appointments, The can enjoy time in this pool. Its design

- 3. Swim Out Benches
- 4. Entry & Exit Steps

Measurements referenced herein are approximate and may vary due to enhancements in the manufacturing process made after publication. Measurements are from widest point on each side of outside edges and are provided as a guide. Please consult your Leisure Pools® dealer for more detailed and most current information. Some measurements rounded.