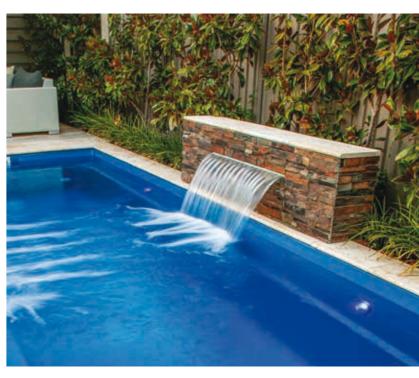

length: 10' 5" width: 6' 10" flat depth: 1' 0"

Water features are a great addition to your swimming pool. Sleek and stylish with additional spillways in a variety of sizes, our standard finish comes in three colors with a cement-rendered appearance, ready for tiling, cladding or other treatments to easily blend into your pool's surroundings. The Cascade<sup>™</sup> Water Feature from Leisure Pools<sup>®</sup> makes an excellent accompaniment to any of our beautiful pools.