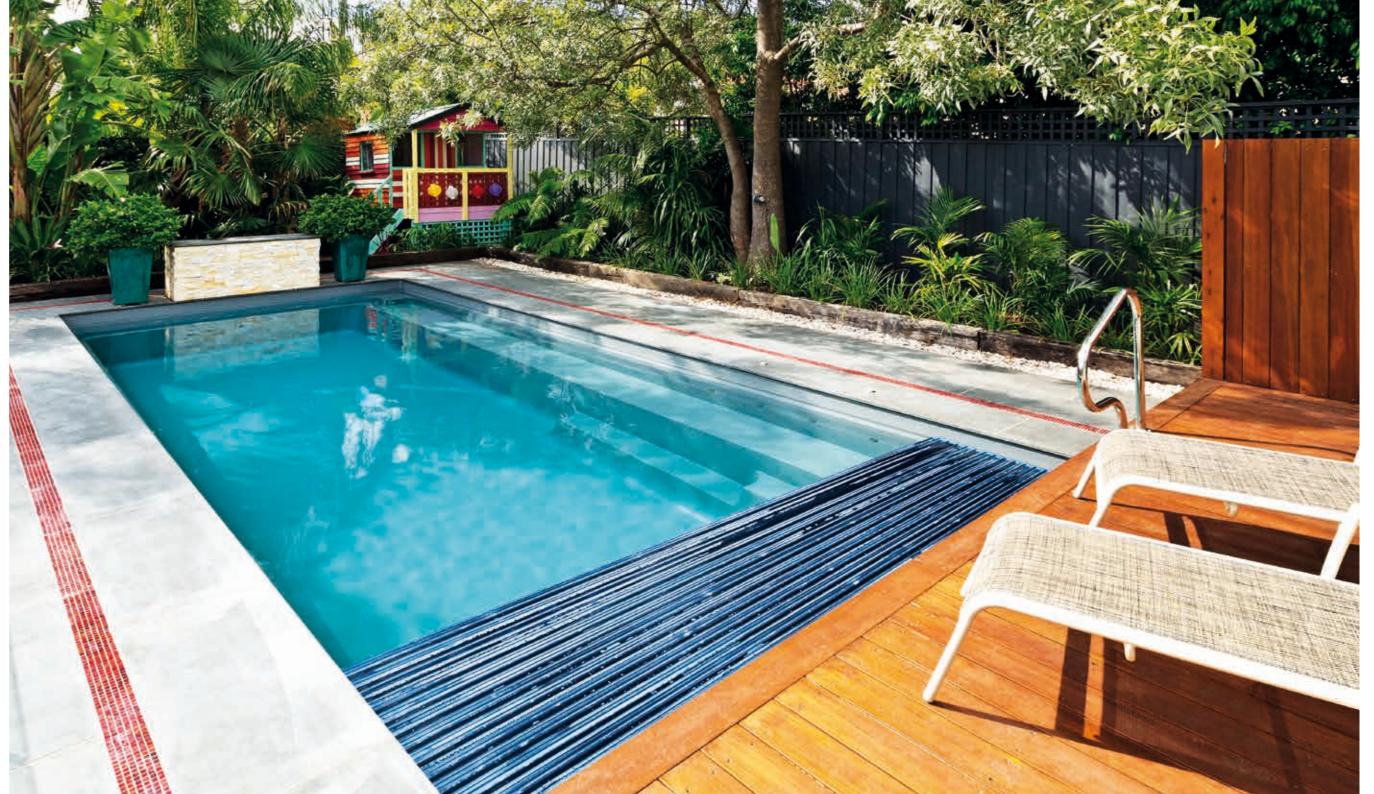

## **Enhancements.** Automatic Pool Covers.

For years of reliable protection for your fiberglass swimming pool, an automatic pool cover is your best bet. Our custom pool covers from Integra Pool Covers extend and retract automatically as they cover and uncover your pool. An automatic pool cover checks all of the boxes for safety, convenience and ease of use.

Ease of

Maintenance

reduces evaporation

maintains heat and

increases longevity of

your pool's chemistry

### Safety Around the Pool

an automatic pool cover is an effective safety barrier for kids and pets

#### Automated Ease of Use

just one flip of the switch and it does the rest and will lock when you are away

#### Extends Pool Season

### our proprietary fabric provides layers of heat retention, UV and chemical protection

Energy Efficient

by minimizing water evaporation, you'll fill your pool less often and use less water