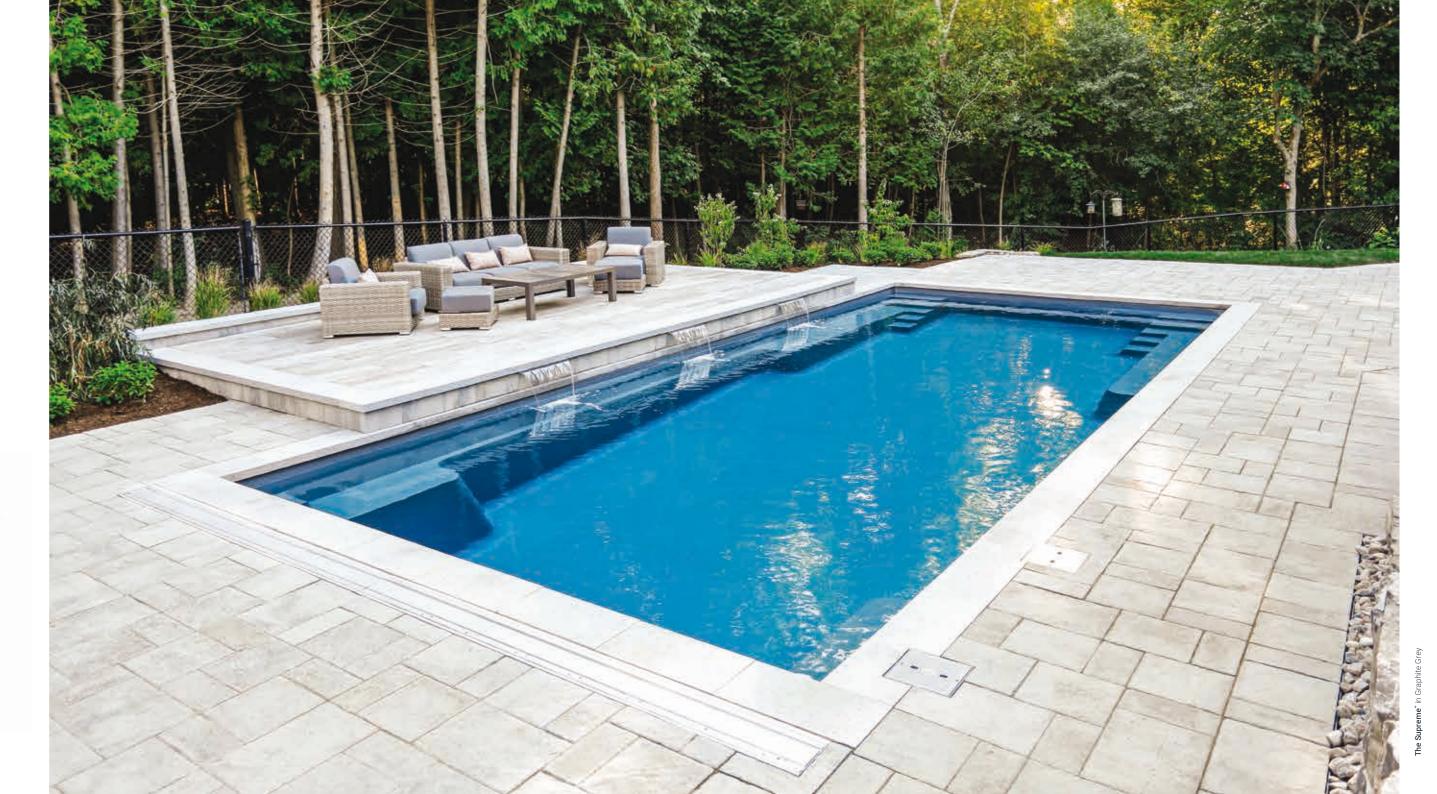

# **The Supreme**<sup>™</sup>

More than just a space for fun and games, this sleek, rectangular pool pulls out all the functionality stops in legendary style. It may very well just become the highlight of your outdoor living space.

Even with spacious bench seating challenging laps. The deep end swim running along the side of the pool, the out gives you a great place to catch your expansive swimming corridor of The breath, and the entry and exit steps on Supreme<sup>™</sup> still offers the necessary each side provide convenient access for space to enjoy a leisurely swim or everyone.