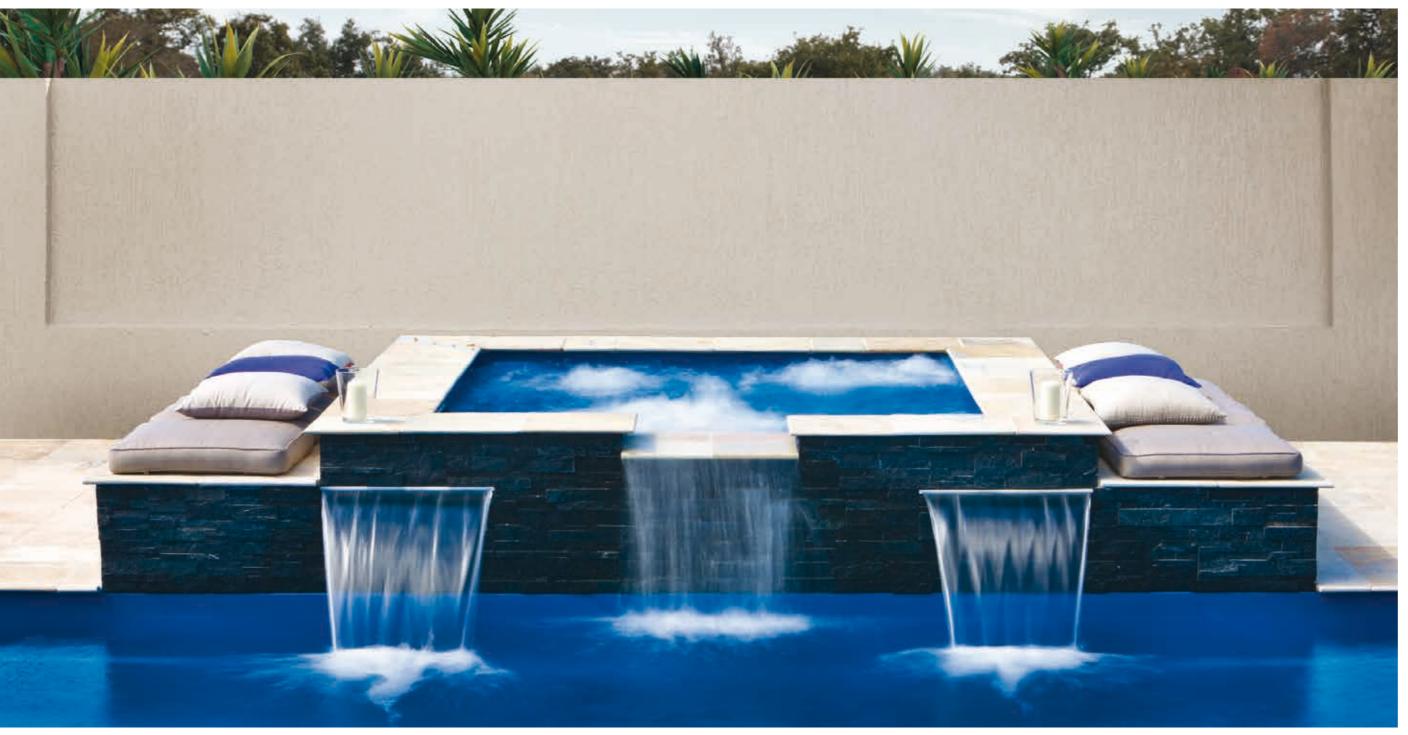

# **Enhancements. Stand Alone Spas.**

For centuries, people have recognized the rejuvenating healing powers of warm water. Spend just a few moments in a Leisure Pools® Spa and you're likely to experience less stress, improved circulation, better sleep and fewer symptoms of arthritis and back pain.

away from the pool, Stand Alone Spas create an additional match your custom pool and spa combination.

While many designs in the Leisure Pools<sup>®</sup> range feature entertainment space for outdoor enjoyment across multiple integrated spas, stand alone spas offer additional benefits. gathering areas. Every spa in the Leisure Pools® range Spill Over Spas can be positioned nearby your pool to is offered with the same color options as our composite create a calming, natural waterfall effect. When installed fiberglass swimming pools, enabling you to perfectly color

## The Sorrento<sup>™</sup> Spa Square Spa with Spill Over

Drift away to the tranquil sounds of water cascading into your pool while relaxing in any of the comfortable, contoured seating options of this Stand Alone Spa. Invite blissful relaxation with the attractive Spill Over water feature for that finishing touch to your backyard landscape.