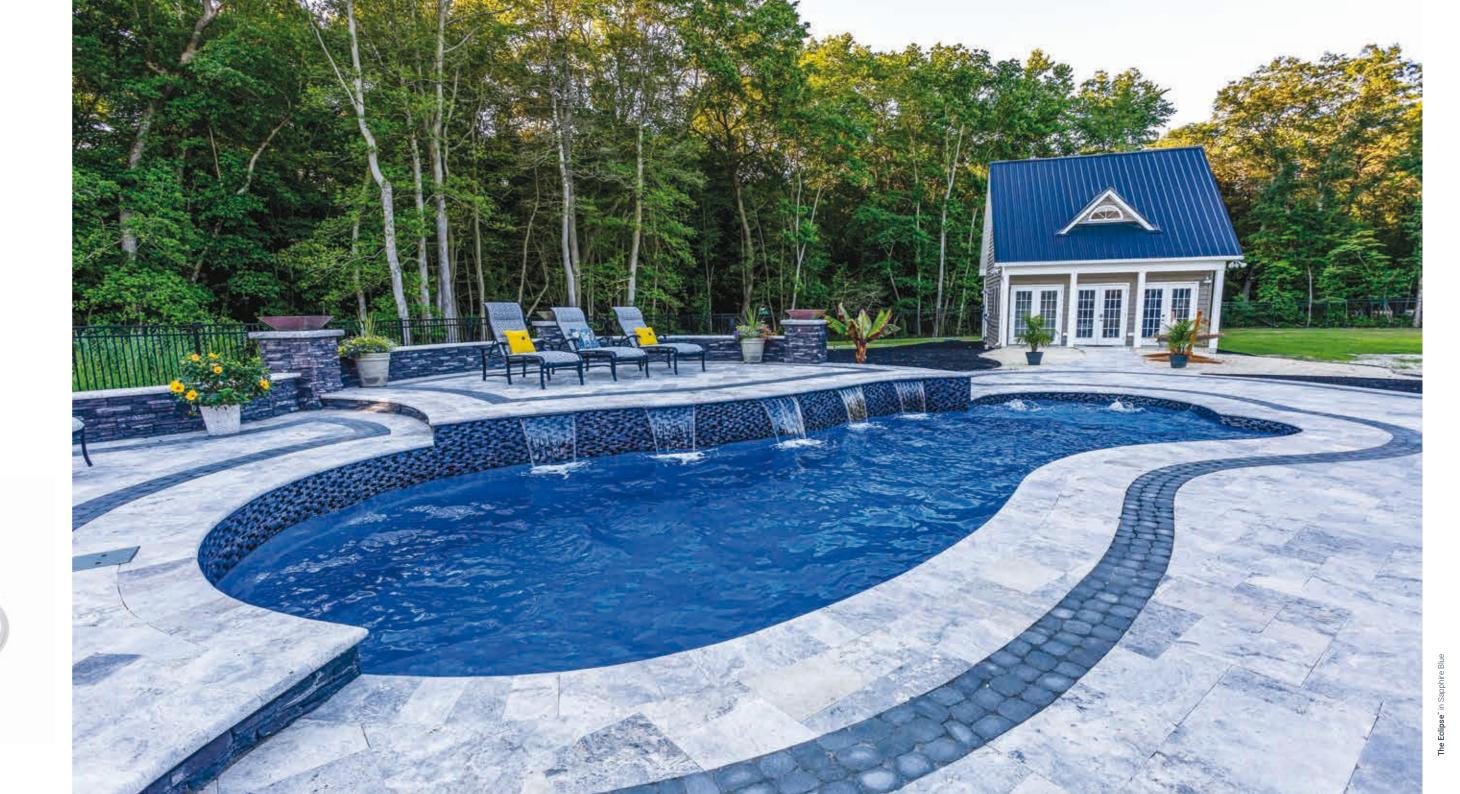

# **The Eclipse**<sup>™</sup>

For a heavenly body of water, The Eclipse™ inspires myriad possibilities with its sleek and versatile construction. From landscaping inspirations to outdoor living amenities, this flexible pool design adapts to almost any backyard vista.

Ticking every box of desired elements, swimmer, while the large splash deck The Eclipse<sup>™</sup> offers a deep end swim encourages a bit of relaxation, fun, and out bench, spacious entry and exit luxurious sunbathing. Optional jets can steps, an integrated splash deck and be incorporated into the corresponding an optional spa nook. The generous spa nook. The Eclipse<sup>™</sup> is the ideal swimming corridor inspires the avid centerpiece for your backyard oasis.