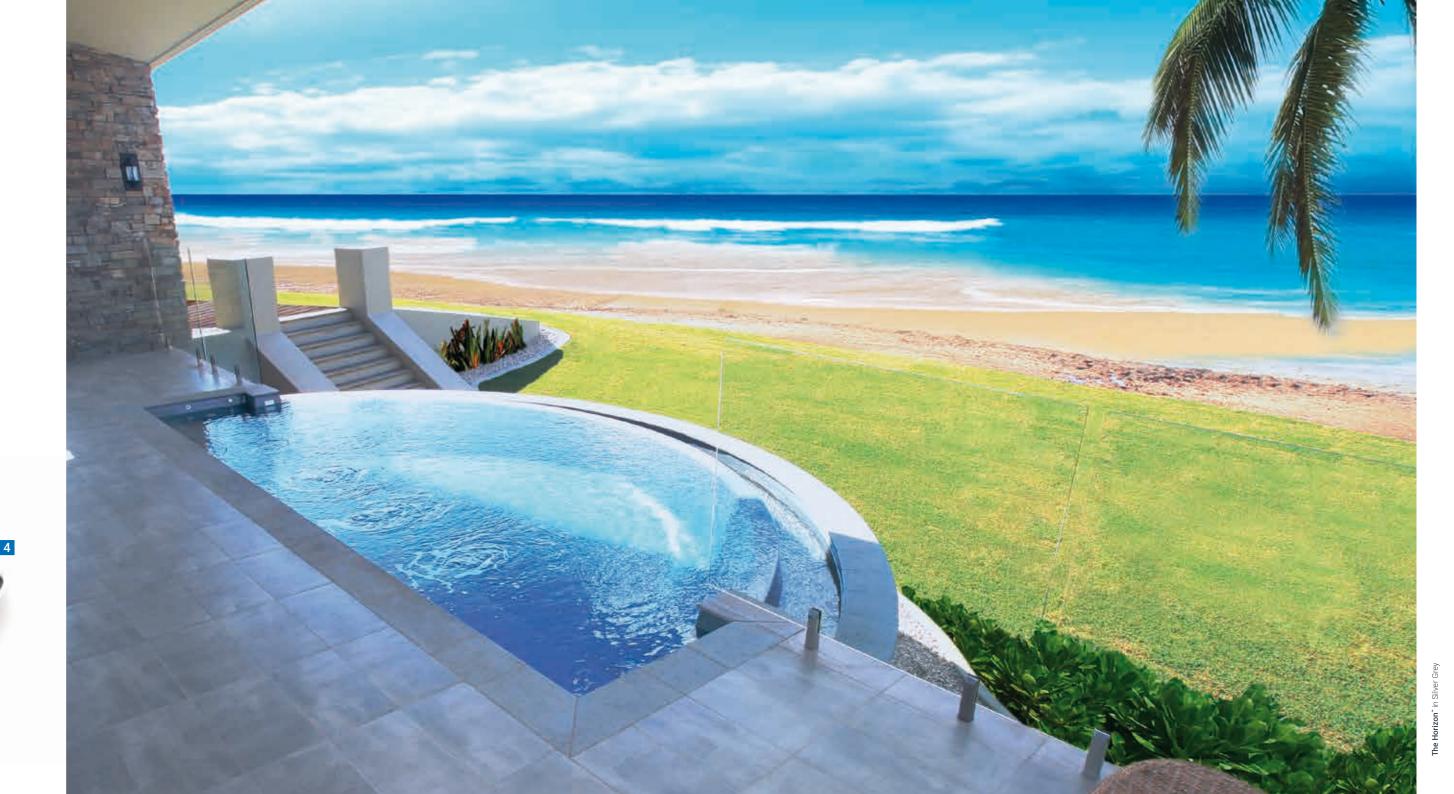

# **The Horizon**<sup>™</sup>

Combining water, earth and nature, The Horizon™ is a unique design, truly unlike any other composite pool produced in the world today.

With a stunning wrap around infinity- experience. The flat-bottom floor is ideal edge, you are invited to watch the water whether you are looking to take a relaxing surface disappear into a beautiful dip or play games with your friends and panoramic view of your backyard. The family. The Horizon<sup>™</sup> will fit perfectly infinity-edge has been designed with a on awkward sloping sites or into a deck recirculating water system in which water where a pool was thought impossible. will flow over the top, then cascade into This ingeniously created swimming pool a built-in reservoir before being returned incorporates patent pending design and to the pool. A full-width bench provides innovation technologies to encapsulate seating in the water, where optional the transition from in-ground to out-ofspa jets can be added to enhance your ground.

- 1. Infinity Edge Design
- 2. Flat Bottom Pool
- 3. Built-In Catch Basin
- 4. Internal & External Steps
- 5. Submerged Bench Seating

length: 28' 3" width: 11' 6" shallow: 4' 2" depth: 5' 6"