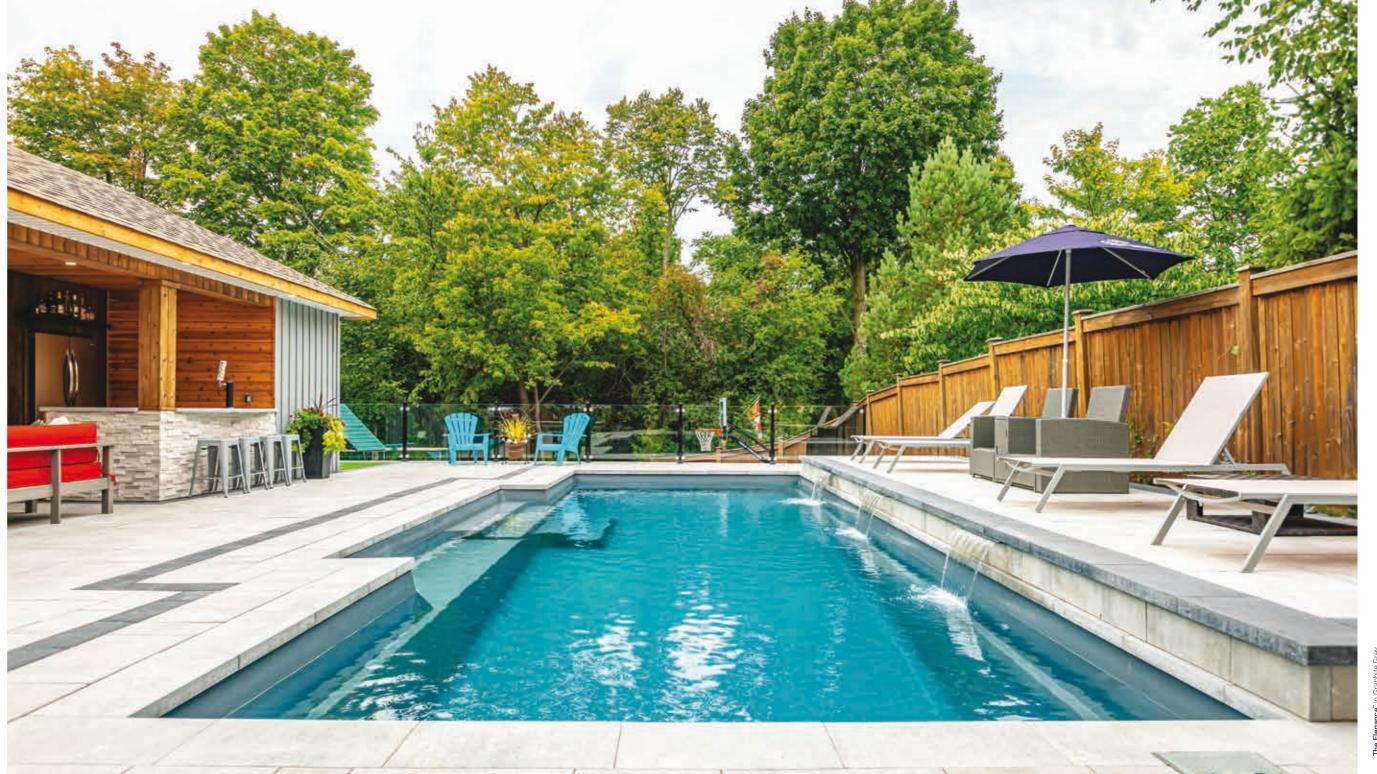

# **The Pinnacle**<sup>™</sup>

At the peak of performance, you will discover The Pinnacle<sup>™</sup>. Inspired by The Ultimate<sup>™</sup>, this pool takes the swimming experience to an entirely new level.

Pinnacle<sup>™</sup> is sure to impress with its is impeccable and absolutely ideal generous splash deck, full width entry for playing pool games like volleyball step, swim out benches and entry/exit with friends and family. Its overall steps. With appreciable depth in the functionality makes it an ideal pool for deep end, even the tallest of swimmers your family.

Boasting myriad appointments, The can enjoy time in this pool. Its design

- 3. Swim Out Benches
- 4. Entry & Exit Steps

Measurements referenced herein are approximate and may vary due to enhancements in the manufacturing process made after publication. Measurements are from widest point on each side of outside edges and are provided as a guide. Please consult your Leisure Pools® dealer for more detailed and most current information. Some measurements rounded.