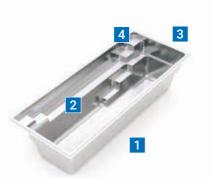

1. Flat Bottom Floor

- 2. Full Length Bench Seat
- 3. Unobstructed Swim Channel
- 4. Entry & Exit Steps

Measurements referenced herein are approximate and may vary due to enhancements in the manufacturing process made after publication. Measurements are from widest point on each side of outside edges and are provided as a guide. Please consult your Leisure Pools® dealer for more detailed and most current information. Some measurements rounded.