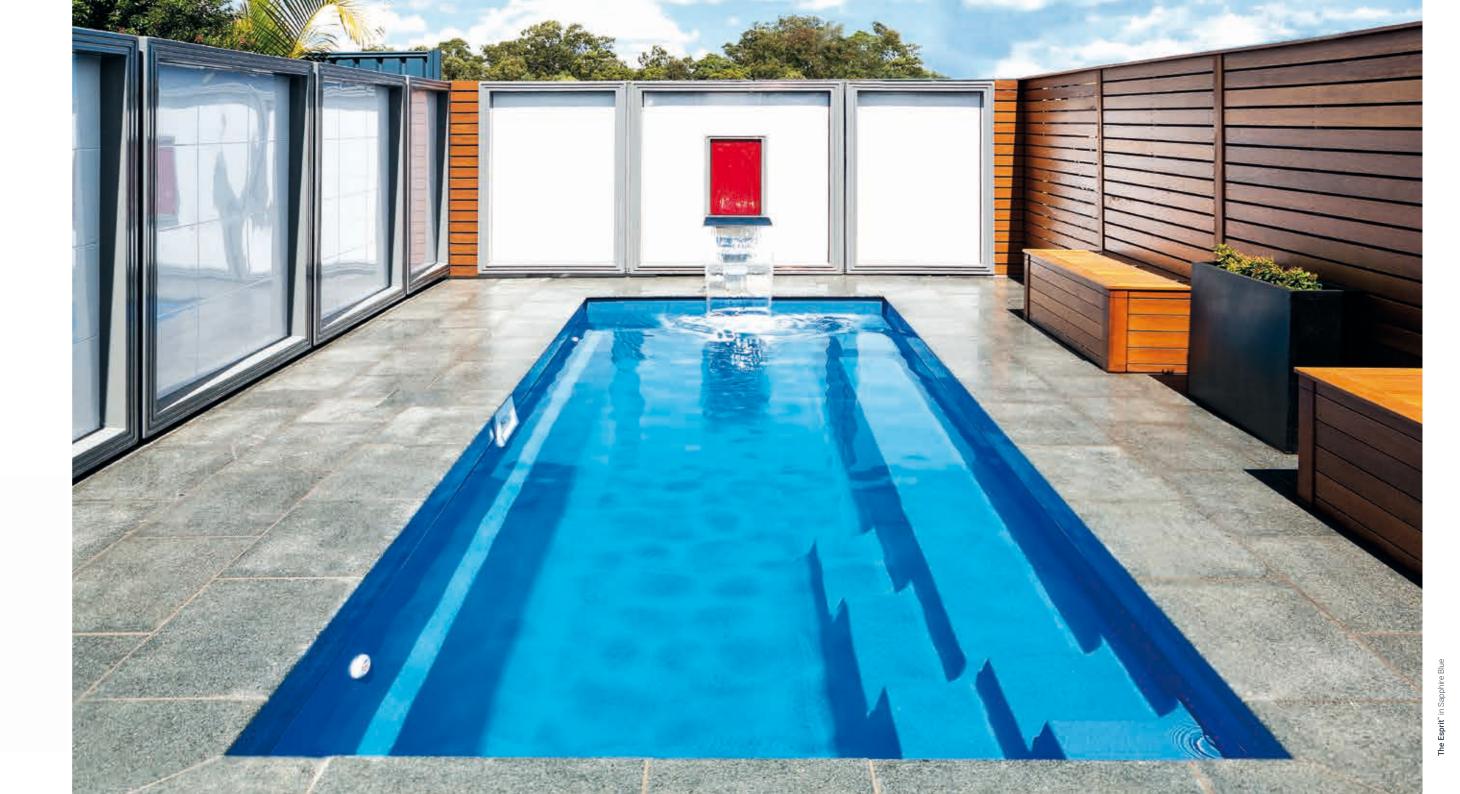

## **The Esprit**<sup>™</sup>

In the spirit of its name, The Esprit<sup>™</sup> invokes feelings of joy, life and vigor. A lively and uplifting design, this pool is as enchanting as it is adaptable. Its beautiful compact package allows you to have it all: a place to lounge, play and swim.

The Esprit's<sup>™</sup> generous length of 18', 8" fence without sacrificing style. An ideal provides ample opportunity to swim and pool for optional swim jets, The Esprit™ relax. The long bench seat running down performs double duty as both a relaxing the the pool's length offers convenient pool and an exhilarating swimming access to, and exit from, the pool while experience. The long rectangular corridor simultaneously providing seating for all. with its flat bottom design spanning the The unique design of The Esprit<sup>™</sup> gives it entire surface of the pool that is the the flexibility to be arranged into smaller hallmark of this design welcomes kids at spaces next to the house or a boundary play, pool sports and fun pool workouts.

1. Flat Bottom Floor

- 2. Full Length Bench Seat
- 3. Unobstructed Swim Channel
- 4. Entry & Exit Steps

Measurements referenced herein are approximate and may vary due to enhancements in the manufacturing process made after publication. Measurements are from widest point on each side of outside edges and are provided as a guide. Please consult your Leisure Pools® dealer for more detailed and most current information. Some measurements rounded.