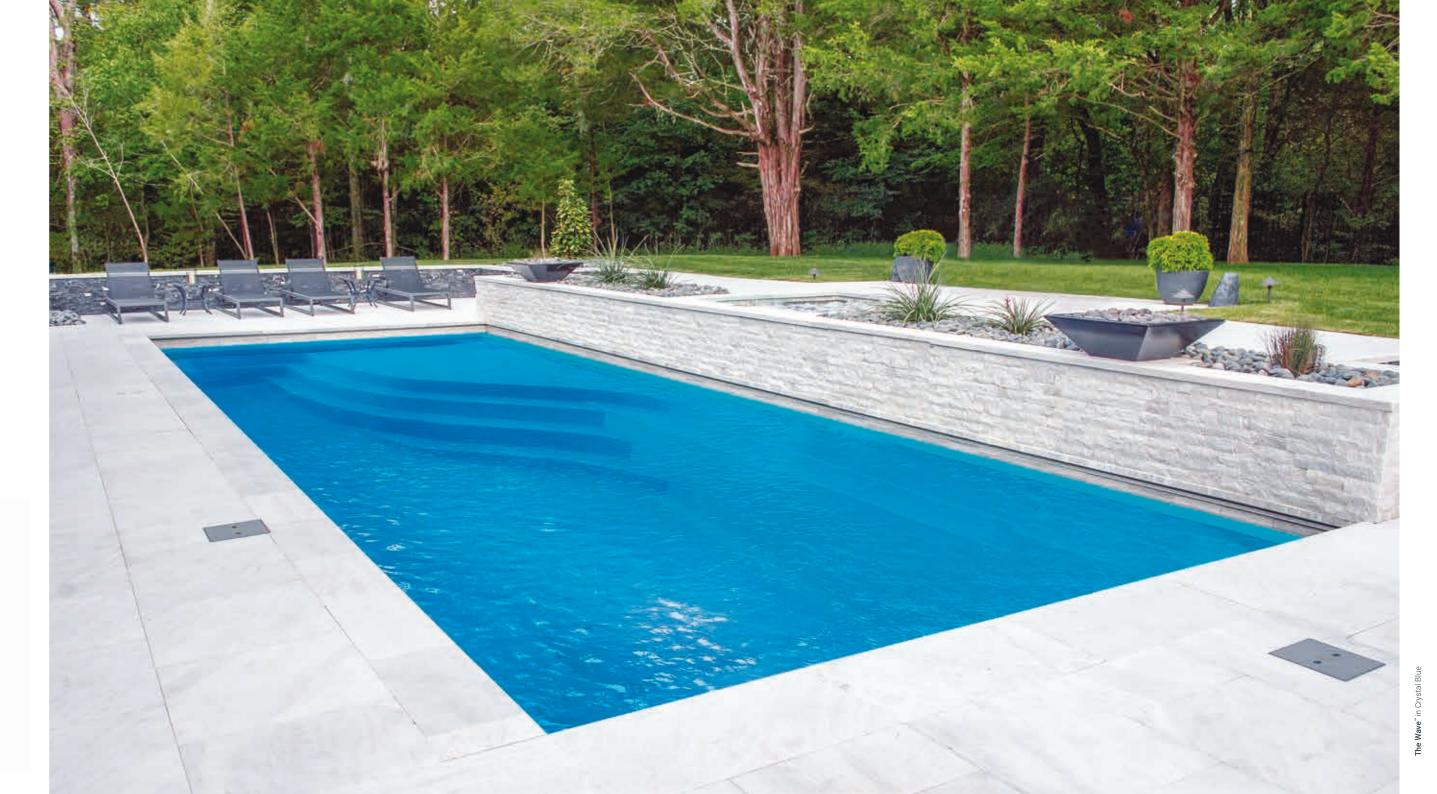

## **The Wave**<sup>™</sup>

It's time to refresh your soul. The Wave™ invites you to relax and unwind. It's time to get into that flip flop state of mind. Sometimes the best thing to do is absolutely nothing at all.

With so many seating options and all abilities as they access or leave the relaxation stations, The Wave<sup>™</sup> has pool. The extended bench can become plenty of room for the whole gang. a cozy nook for reading a book, and the Soak up the sun on the spacious large, wrap around bench in the deep tanning ledge, which offers plenty of end offers ample seating for the more opportunities to safely enter and exit active swimmers to relax after a good the pool. The larger, shallow end walk-in workout or a fun day of playing games in steps easily accommodate swimmers of the wide-open swimming space.

1. Generous Splash Deck

- 2. Full Length Bench Seating
- 3. Deep End Steps
- 4. Unobstructed Swim Corridor

approximate and may vary due to enhancements in the manufacturing process made after publication. Measurements are from widest point on each side of outside edges and are provided as a guide. Please consult your Leisure Pools® dealer for more detailed and most current information. Some measurements rounded.