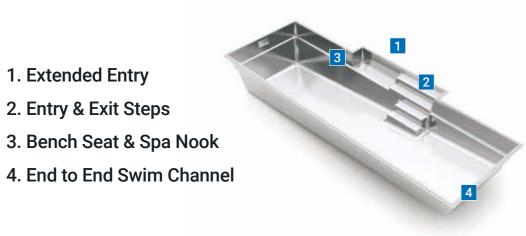

# **The Elegance**<sup>™</sup>

The Elegance<sup>™</sup> pulls out all the stops: ultra-modern square corners, a bold design and clean, crisp lines. As one of the most in-demand designs in the world, this pool is a perfect blend of form and function where sophistication and refinement reside.

Keeping pace with the demand for Optional spa jets could luxuriously modern design, The Elegance<sup>™</sup> is transform this seating space into a a decided showstopper with its relaxing spa area. By integrating the stunning visual appeal and optimized entry/exit steps to the side of the functionality. With an unobstructed swimming corridor, the area inside the swimming corridor, avid swimmers can pool is fully maximized. Further, The comfortably make full use of the space Elegance<sup>™</sup> comes in a variety of sizes without crowding those who choose to accommodate most any backyard to relax in the generous seating area. setting.

1. Extended Entry

length: 39' 5" width: 13' 1" flat bottom depth: 4' 11"