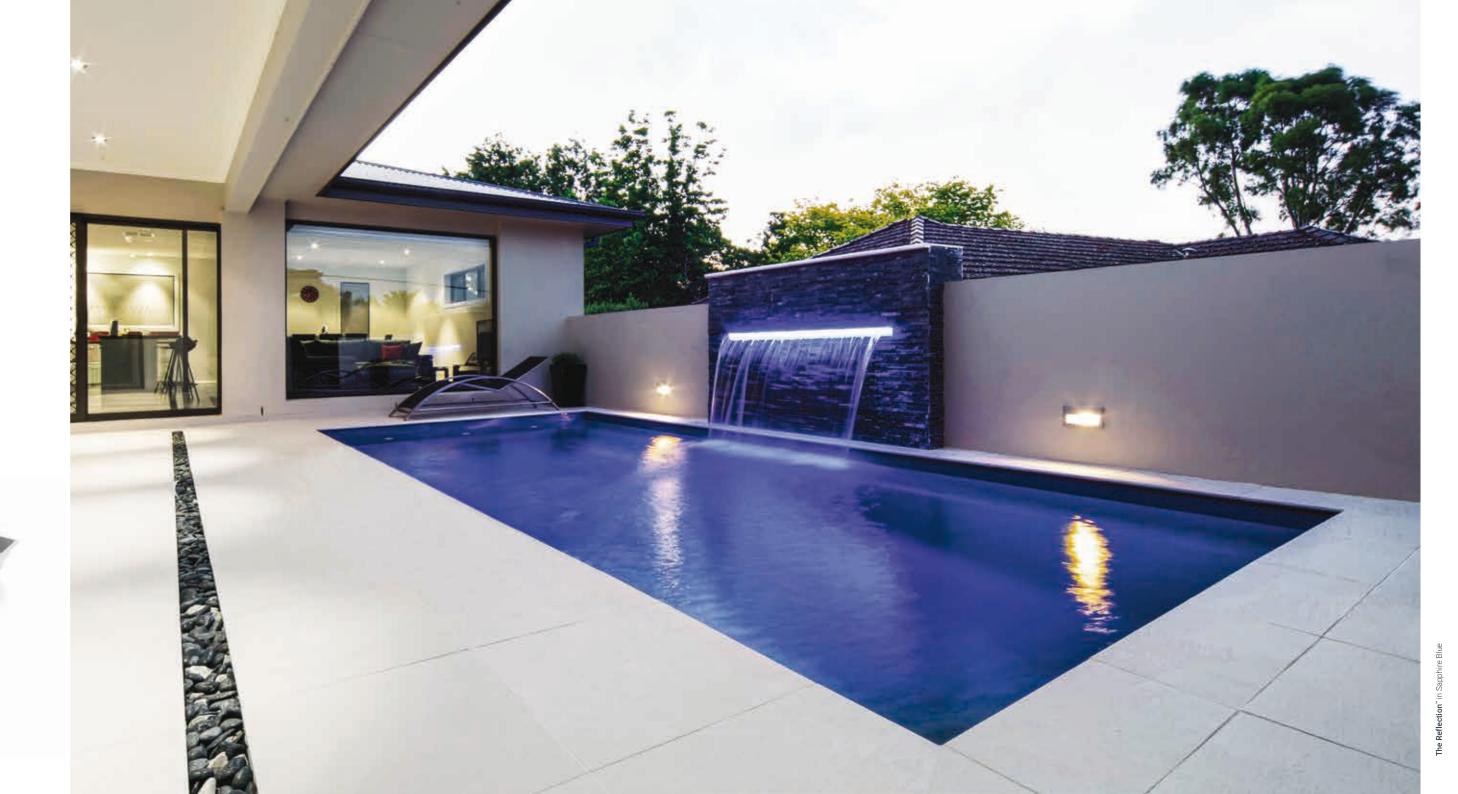

# **The Reflection**<sup>™</sup>

Where timeless design, sensibility and overall functionality meet is where you will find The Reflection™. With a whisper of luxury seen in its flawless presentation, its elegant and classic design never wavers from its intended time and place.

Dressed in style, The Reflection<sup>™</sup> meets pool allows for the deepest end to be all the criteria for functional design. placed away from the foundation of the Suitable for any home, this rectangular home, creating an opportunity to place swimming pool offers entry steps at the pool closer to the home. Additionally, both ends of the pool along with a bench the square, contemporary corners of seat running the entire length of the pool, The Reflection<sup>™</sup> invite many landscaping making room for an expansive swimming options to suit your personal taste and corridor. The versatile design of this aesthetic.

- 1. Unobstructed Swim Channel
- 2. Full Length Bench Seat
- 3. Entry & Exit Steps

Measurements referenced herein are approximate and may vary due to enhancement: in the manufacturing process made after publication. Measurements are from widest point on each side of outside edges and are provided as a guide. Please consult your Leisure Pools® dealer for more detailed and most current information. Some measurements rounded.