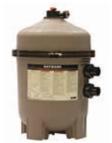

### **Cartridge Filtration**

Eliminate the need for backwashing with a cartridge filter, designed to capture dirt and debris from your pool and ensure superior water clarity.