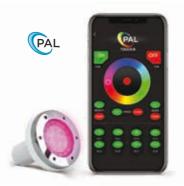

#### LED Underwater Lighting

Enchance the atmosphere of your backyard with underwater LED lighting. Customize the ambiance with a full spectrum of colors available at the tap of a button right on your mobile device.