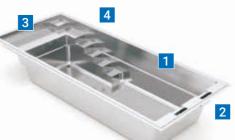

- 1. End to End Swim Channel
- 2. Spacious Bench Seating
- 3. Entry & Exit Steps
- 4. Deep End Step

length: 26' 4" width: 10' 8" flat bottom depth: 4' 11"