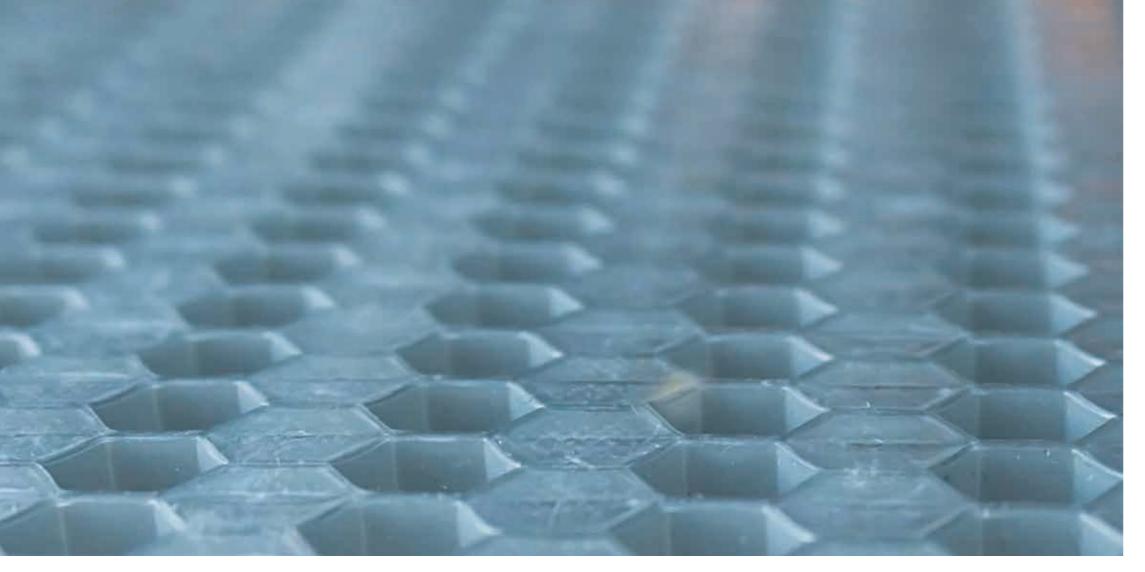

# Composite Armour<sup>™</sup> Step Technology

### Strategically integrated reinforcement.

Benches and steps are all core reinforced with strategically applied Composite Armour<sup>™</sup> Step Technology to ensure a solid feel underfoot.

#### Sure-footed confidence.

From entry steps to benches, spa sides and bottoms, splash pads and even side walls, the integrated features of every pool from Leisure Pools<sup>®</sup> is reinforced with additional Composite Armour<sup>™</sup> inserts. As a result, you will enjoy the confidence that comes with an incredibly solid feeling under every step you take.

#### Engineered to flex its strength.

That same give-and-take flexibility makes every one of our pools capable of accommodating the natural swelling and contracting process of the Earth with ease. For this, we give credit where credit is due: to the increased flexural and tensile strength of Composite Armour<sup>™</sup>.

There's no doubt innovative step design can enhance the utility, look and appeal of your pool. Our Step Technology allows us to take the extra steps to ensure your overall enjoyment and experience of your Leisure Pools<sup>®</sup> swimming pool by adding that extra layer of confidence. After all, we like to think our designs are a step above the rest.