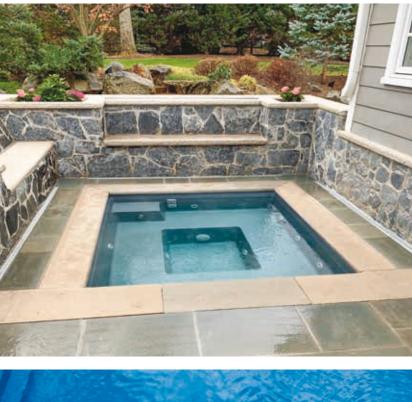

# **The Courtyard Roman**<sup>™</sup>

If a luxurious and versatile backyard swimming pool is something to which you aspire, The Courtyard Roman™ can easily take up residence as the centerpiece of your backyard.

outdoor areas, The Courtyard Roman<sup>™</sup> cozy spa nook on the opposite end for is the ideal choice for a pool. Just as post-workout relaxation. Whether used impressive in style as in functionality, this for fitness, relaxation, entertainment pool offers a variety of exciting features. or simply a centerpiece, The Courtyard Swim jets can be installed at one end Roman<sup>™</sup> redefines backyard pool for a good workout against the current versatility.

For those smaller, more secluded while spa jets can be integrated in the

- 1. Optional Swim Jet System
- 2. Convenient Entry & Exit Steps
- 3. Spa Nook (jets optional)
- 4. Deep End Bench

length: 23' 0" width: 15' 9" flat bottom depth: 4'0"