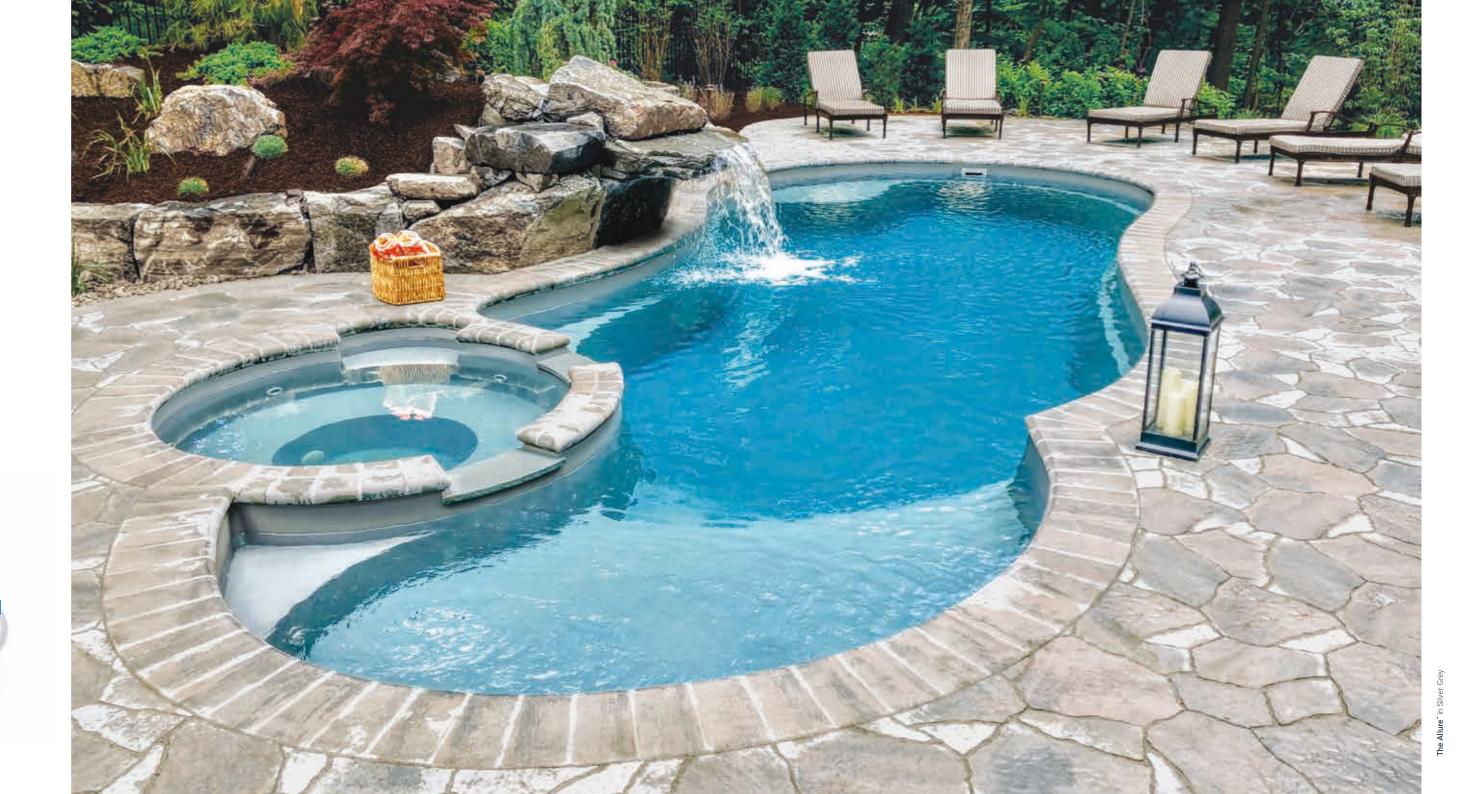

## **The Allure**<sup>™</sup>

Invite The Allure™ to magically captivate and charm you with its beauty, luxurious appointments and grand functionality. Built to please everyone in your family, this pool is a must-have for those who appreciate an elevated backyard oasis.

the perfect place to lounge and just be peace and tranquility. For added effect, it present in the moment. It also doubles can be adapted to spillover into the pool. as a fun playground for the kids. Wide The deep end swim out bench is a great steps lead down into the pool for a place for more advanced swimmers to smooth transition into the shallow end. take a break after an afternoon of fun Adjacent to the splash deck is the built- and games in the water.

The spacious freeform splash deck is in spa, which can become your center of

- 1. Spa with Spillover
- 2. Integrated Splash Deck
- 3. Generous Entry & Exit Steps
- 4. Deep End Swimout Bench

Measurements referenced herein are approximate and may vary due to enhancements in the manufacturing process made after publication. Measurements are from widest point on each side of outside edges and are provided as a guide. Please consult your Leisure Pools® dealer for more detailed and most current information. Some measurements rounded.