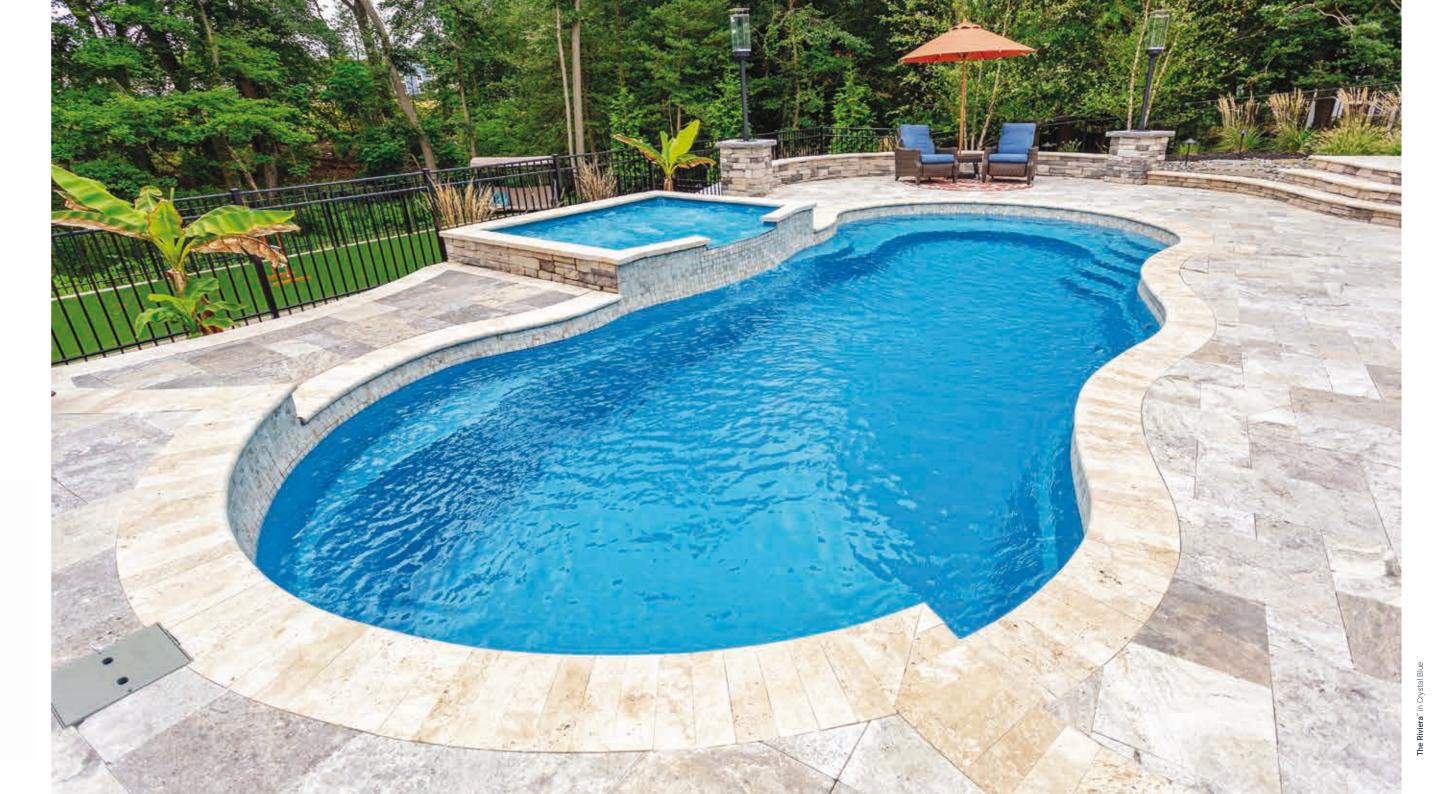

## **The Riviera**<sup>™</sup>

As its curves embrace the surrounding landscape, The Riviera<sup>™</sup> unites suitability and adaptability into one beautiful swimming package.

The Riviera<sup>™</sup> looks good with any end acts as home base to kids at play corresponding landscaping elements or adults who just want to relax. The or ornamental touches. Accent it with primary body of water, with a deep end a tropical vibe or a waterfall with rock swim out, is ideal for swimming and landscaping, and it steals the show. The playing water games.

No matter how you style this pool, large wrap around bench in the shallow

1. Large Entry & Exit Steps 2. Wrap Around Bench

3. Deep End Swimout

Measurements referenced herein are approximate and may vary due to enhancements in the manufacturing process made after publication. Measurements are from widest point on each side of outside edges and are provided as a guide. Please consult your Leisure Pools® dealer for more detailed and most current information. Some measurements rounded.