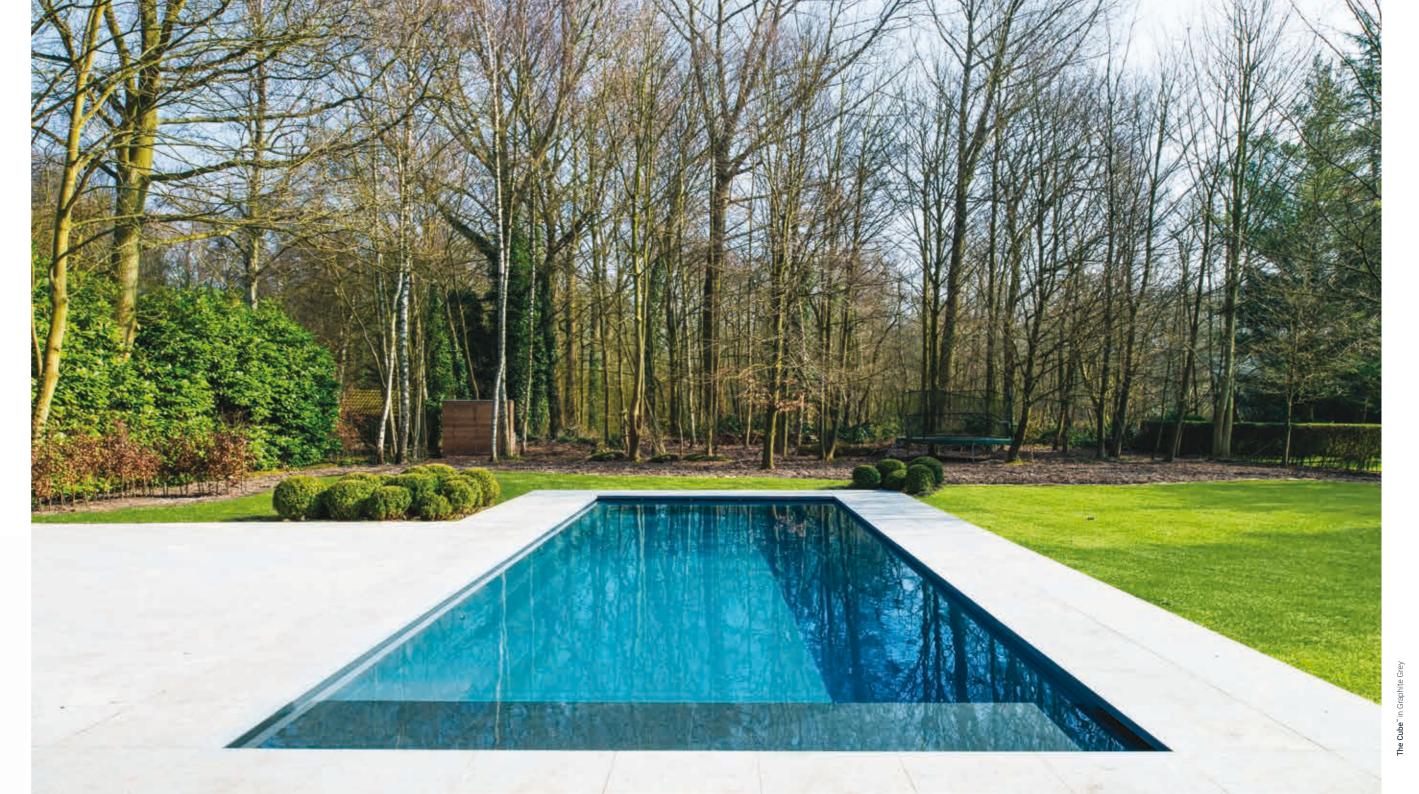

## **The Cube**<sup>™</sup>

With an impressive portfolio of sharp formal lines, contemporary design and keen attention to overall functionality, The Cube<sup>™</sup> has covered all the bases when it comes to benefits, details, and stunning presentation. This is the perfect pool for exercise, relaxation or just spending time with family and friends.

Once you can remove your gaze from The Cube<sup>™</sup> is equipped with a cover box at the beauty of this pool, you will discover the step end of the pool, which allows for the all of the exciting features that make incorporation of an automated pool cover it so popular. Enjoy the expansive, (sold separately). This area can then be unobstructed swim area, ideal for both covered with a hard surface material such fitness and fun. Additionally, The Cube<sup>™</sup> as granite, stone, or matching composite comes with our patent pending High fiberglass (not included) to create a bench Water Line design. This includes dual area directly over the cover box space. When weirs and hidden skimmer boxes that activated, the cover will span the entire pool allow the pool to be nearly filled with water length, offering improved insulation for and discreetly skim debris off its surface. heating while keeping debris out of the pool.