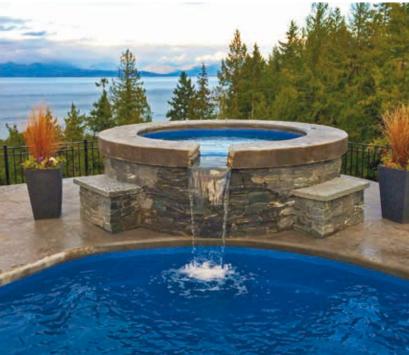

# **Enhancements. Stand Alone Spas.**

For centuries, people have recognized the rejuvenating healing powers of warm water. Spend just a few moments in a Leisure Pools® Spa and you're likely to experience less stress, improved circulation, better sleep and fewer symptoms of arthritis and back pain.

away from the pool, Stand Alone Spas create an additional match your custom pool and spa combination.

While many designs in the Leisure Pools<sup>®</sup> range feature entertainment space for outdoor enjoyment across multiple integrated spas, stand alone spas offer additional benefits. gathering areas. Every spa in the Leisure Pools® range Spill Over Spas can be positioned nearby your pool to is offered with the same color options as our composite create a calming, natural waterfall effect. When installed fiberglass swimming pools, enabling you to perfectly color

## The Sorrento<sup>™</sup> Spa Square Spa with Spill Over

Drift away to the tranquil sounds of water cascading into your pool while relaxing in any of the comfortable, contoured seating options of this Stand Alone Spa. Invite blissful relaxation with the attractive Spill Over water feature for that finishing touch to your backyard landscape.