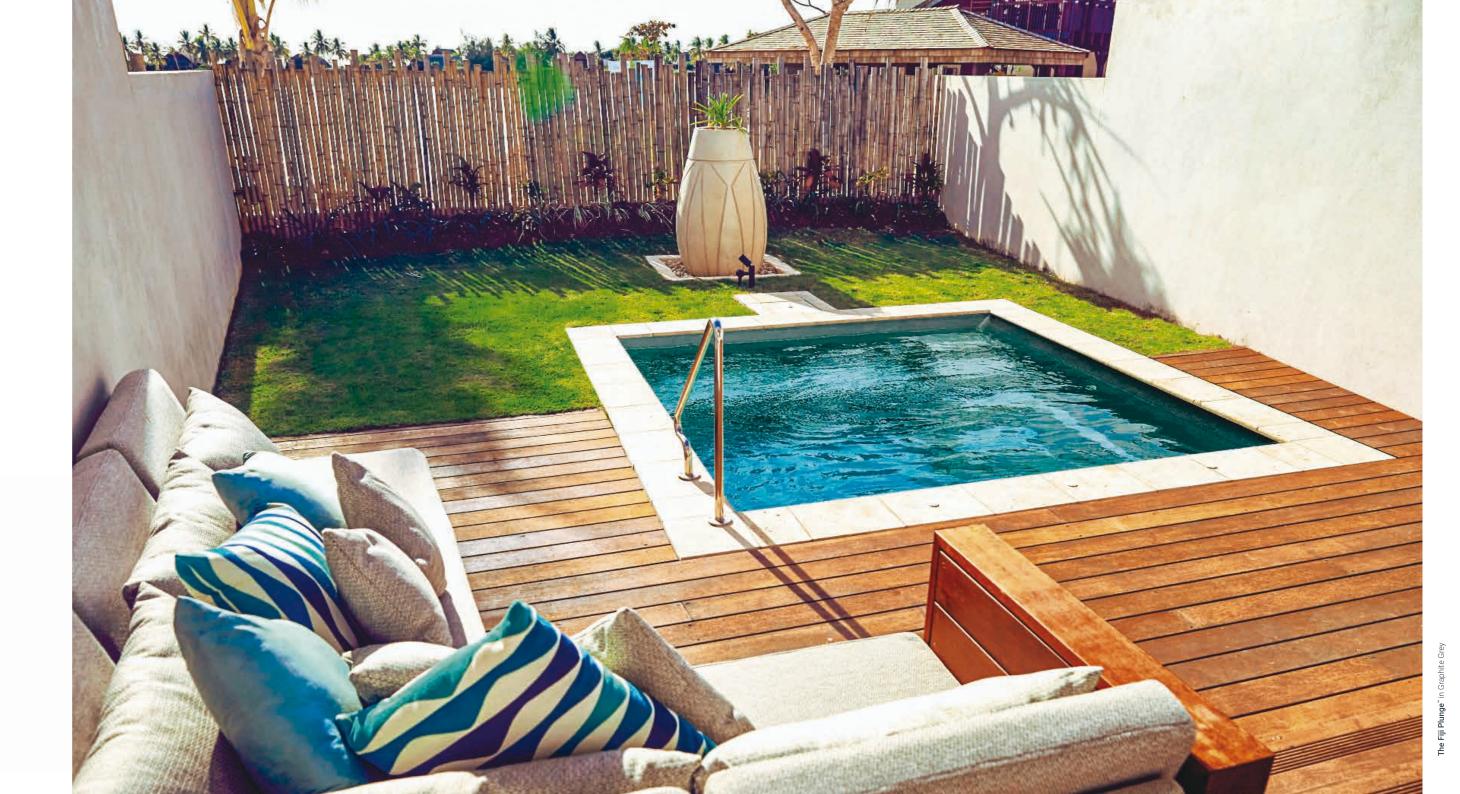

# The Fiji Plunge<sup>™</sup>

If tight spaces and boundary fences are an issue, the Fiji Plunge™ is the solution. You can't go wrong with the spacious wading area and bench seat to which you can add a couple of spa jets and enjoy a soothing water massage and the therapeutic benefits it can give you.

Welcome to an exciting pool design bottom floor is ideal for water exercises, that can easily accommodate any small too. The entry and exit steps also make space or backyard. You can still have the getting in and out of the pool easy and pool of your dreams, fully stocked with convenient. Growing in popularity, the a variety of features and amenities. This smaller size of plunge pools translates small, shallow pool, usually referred to as to easier maintenance and reduced a plunge pool, is designed for lounging, ownership costs, including the added wading or simply cooling off. Its flat benefit of reduced water requirements.

- 1. Optimized for Limited Spaces
- 2. Flat Bottom Floor
- 3. Entry & Exit Steps
- 4. Wide Bench Seating

referenced herein are ring process made after in the man ments are from widest publication. point on each side of outside edges and are provided as a guide. Please consult your Leisure Pools® dealer for more detailed and most current information. Some measurements rounded.