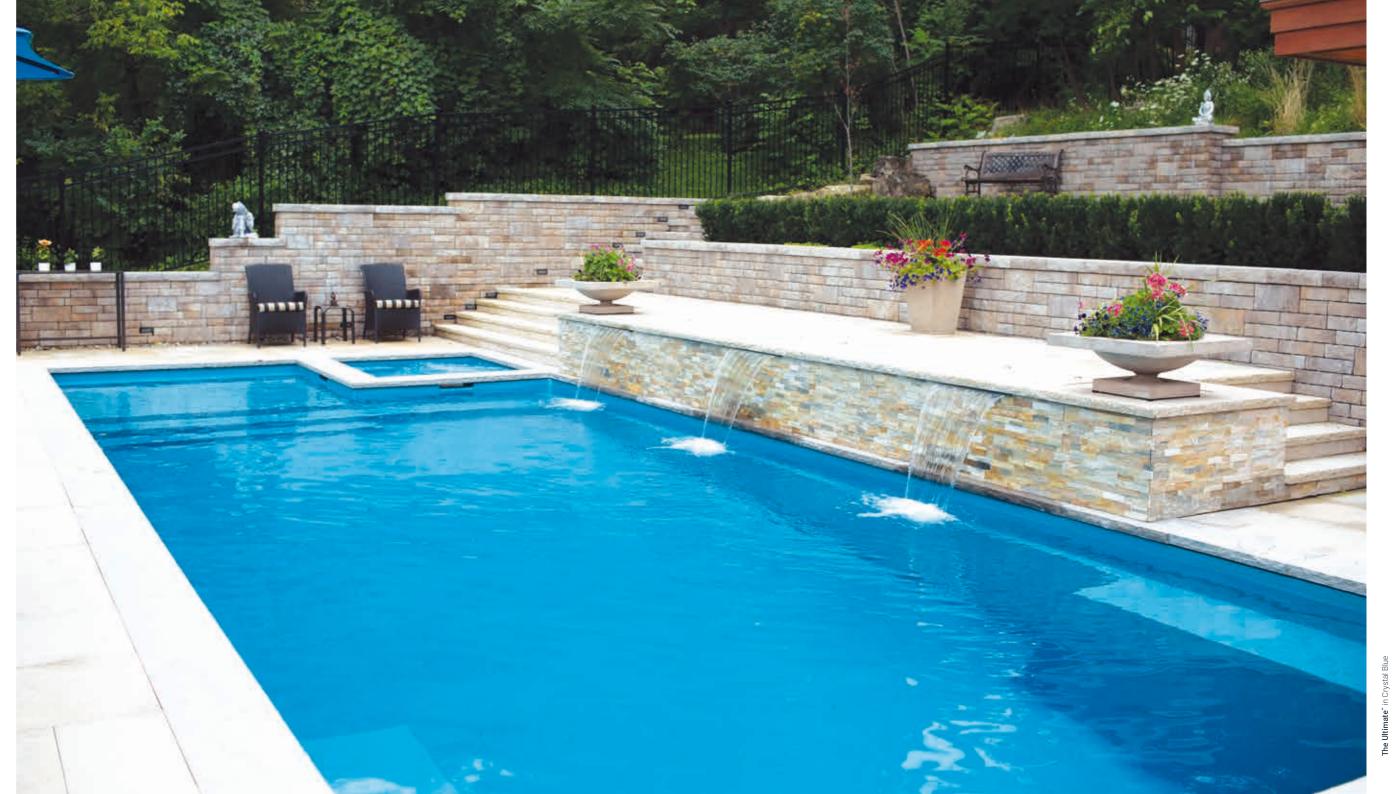

### The Ultimate<sup>™</sup>

Exceeding expectations has always been the gold standard for Leisure Pools<sup>®</sup>, and The Ultimate<sup>™</sup> pool design does not disappoint in this regard. Thoughtfully crafted with a built-in spa and splash deck, this innovative pool design works overtime in style and versatility.

you can have it all with this pool. Its couple of overflow channels with two square angles and straight lines set the spillovers, you get the added bonus of stage for a large and open swimming a relaxing, ambient "soundtrack" as corridor, creating the perfect arena for water cascades into the pool. Additional swimming laps or playing pool games. features include a swim out bench in the But it's the built-in spa that will keep deep end, along with entry and exit steps you coming back for more. Integrated and an integrated splash deck where you directly into the design of the pool, the can lounge and soak up the sun while spa can operate independently with its the kids can work off their energy as they own filtration and heating system or splash and play.