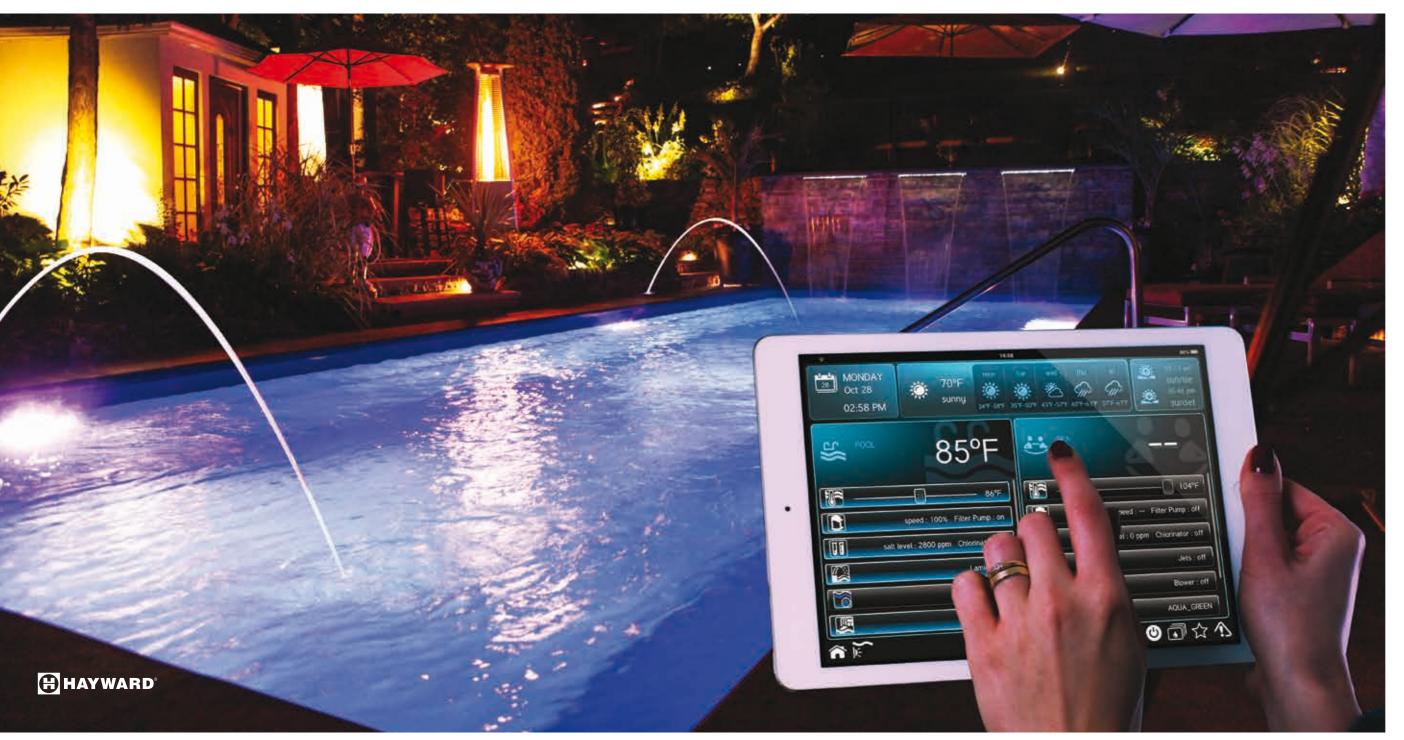

#### **OmniLogic Automation**

Simplify pool ownership and experience the luxury of total control at the push of a button from anywhere in the world using the industry's most intuitive automation app.