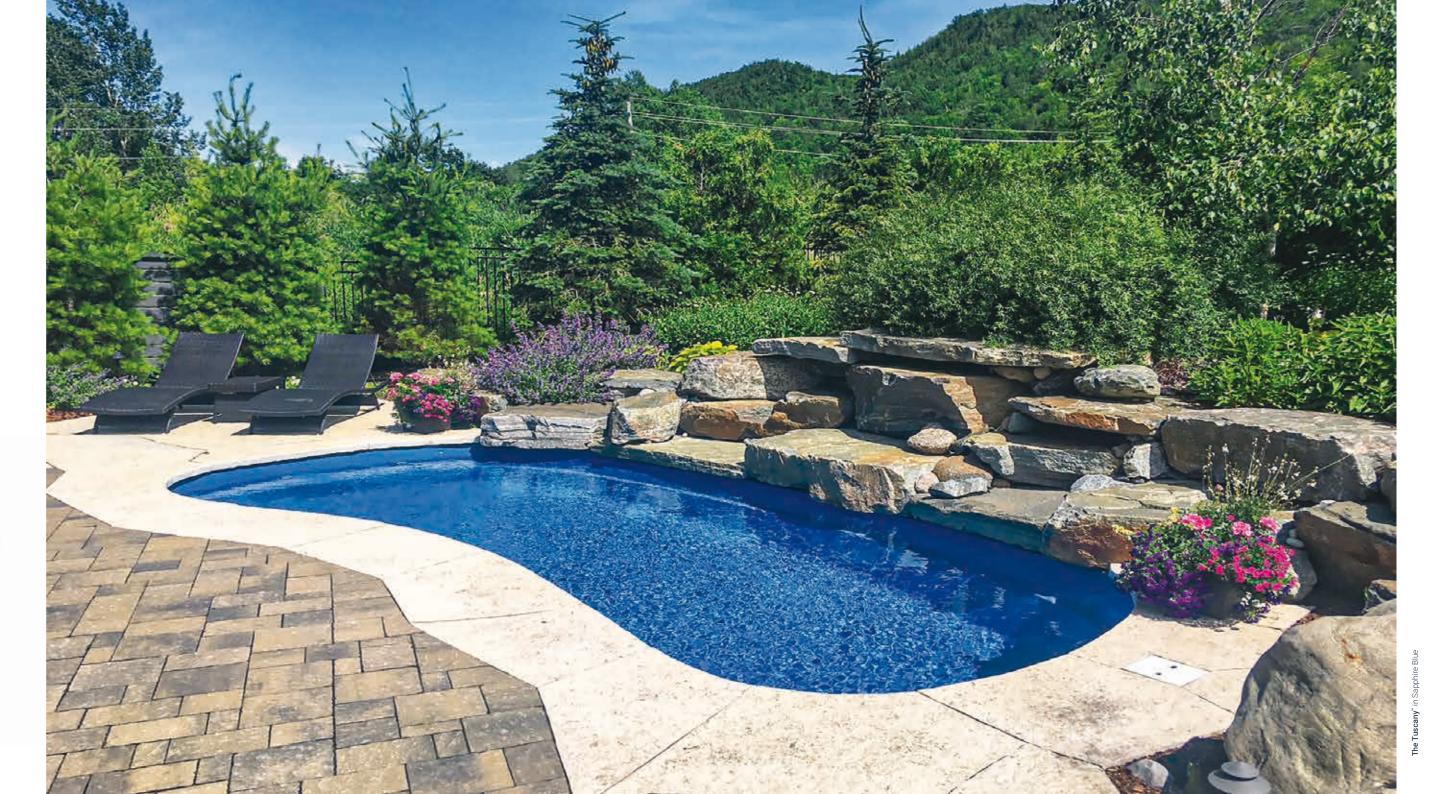

# The Tuscany<sup>™</sup>

With its outgoing personality, The Tuscany<sup>™</sup> fits in with any crowd. Casual and relaxed, this freeform pool is typically the center of attention wherever it is placed.

spacious swimming corridor, a deep end it can complement a more formal style swimout bench and oversized entry and with cropped hedges and lined pavers. exit steps. Its versatile freeform design Plus, with its freeform shape, this pool means it looks good with anything: can feel right at home in the most tropical plants, waterfalls, accent rocks challenging of backyard installment and stone and many other types of sites.

The Tuscany<sup>™</sup> has it all, including a landscape appointments. Alternatively,

- 1. Spacious Swimming Corridor
- 2. Deep End Swimout Bench
- 3. Large Entry & Exit Steps
- 4. Classic Design

Measurements referenced herein are approximate and may vary due to enhancements in the manufacturing process made after publication. Measurements are from widest point on each side of outside edges and are provided as a guide. Please consult your Leisure Pools® dealer for more detailed and most current information. Some measurements rounded.

length: 34' 1" width: 14' 6" shallow: 3' 11" depth: 5' 10"

#### 30' Size

length: 30' 3" width: 13' 11" shallow: 3' 11" depth: 5' 7"

#### 27' Size

length: 26'7" width: 12'4" shallow: 3' 11" depth: 5' 4"