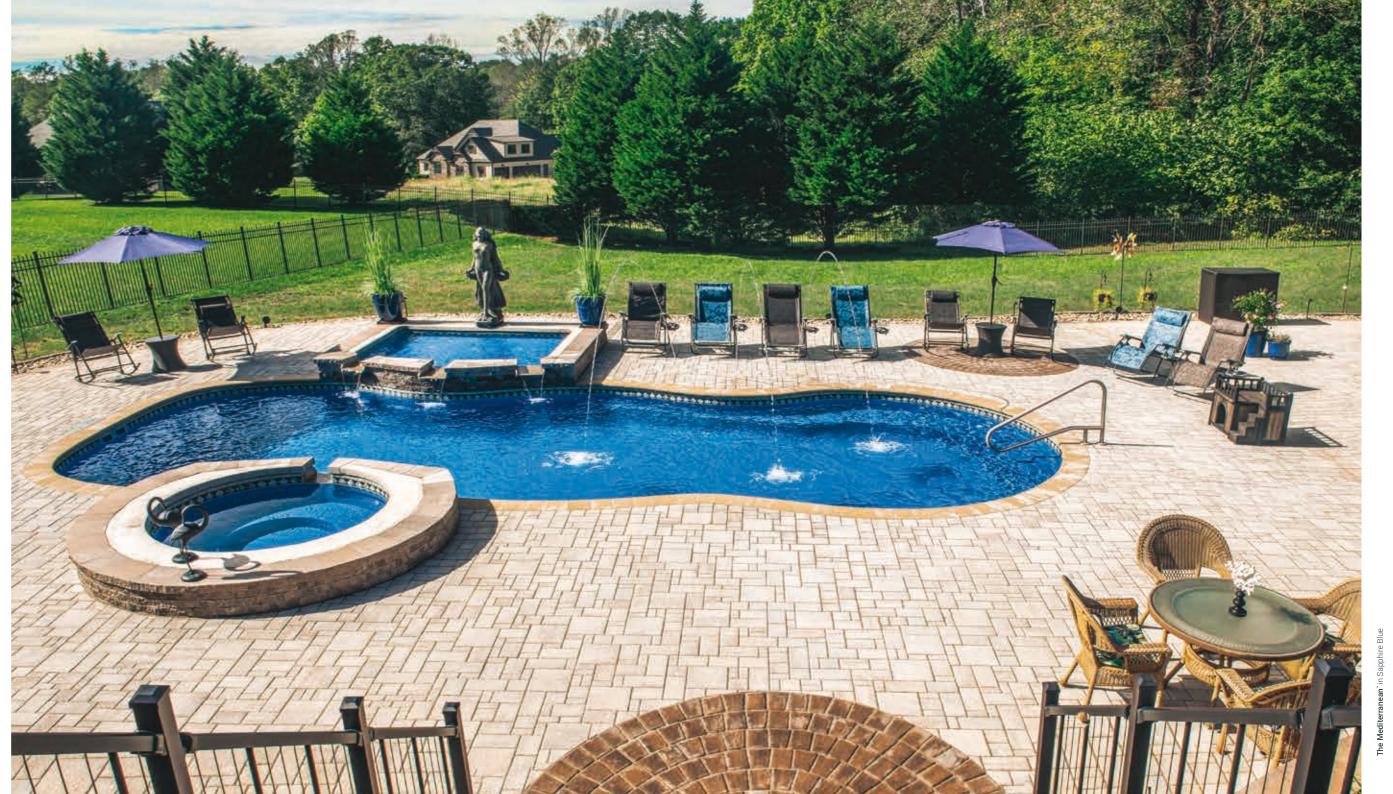

## **The Mediterranean**<sup>™</sup>

This pool is the definition of grand on so many levels. With a maximum depth of eight feet, The Mediterranean™ is also long and wide, providing an expansive outlet for family, friends and fun in one gigantic gathering center.

If you want to add a strong aesthetic relaxation. The large entry and exit steps layer of style to your backyard, The add extra appeal to its design. In the Mediterranean<sup>™</sup> is the pool of choice. shallow end, young kids can comfortably Your family and friends will love the play, while the deeper end can help you generous wrap around bench in the improve your cardiovascular health with shallow end, which is perfect for its unobstructed swimming channel.

referenced herein are approximate and may vary due to enhancement: in the manufacturing process made after publication. Measurements are from widest point on each side of outside edges and are provided as a guide. Please consult your Leisure Pools® dealer for more detailed and most current information. Some measurements rounded.