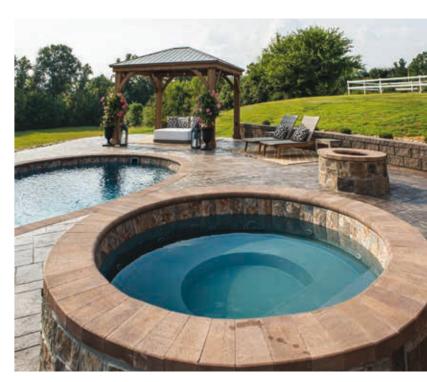

# **Enhancements. Stand Alone Spas.**

For centuries, people have recognized the rejuvenating healing powers of warm water. Spend just a few moments in a Leisure Pools® Spa and you're likely to experience less stress, improved circulation, better sleep and fewer symptoms of arthritis and back pain.

away from the pool, Stand Alone Spas create an additional match your custom pool and spa combination.

While many designs in the Leisure Pools<sup>®</sup> range feature entertainment space for outdoor enjoyment across multiple integrated spas, stand alone spas offer additional benefits. gathering areas. Every spa in the Leisure Pools® range Spill Over Spas can be positioned nearby your pool to is offered with the same color options as our composite create a calming, natural waterfall effect. When installed fiberglass swimming pools, enabling you to perfectly color