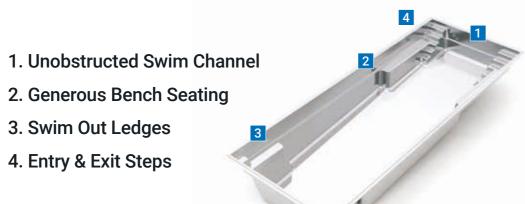

# **The Harmony**<sup>™</sup>

For those who prefer a more polished and sleek presentation, The Harmony™ is a popular design with its ability to seamlessly blend in with its environment while fashionably standing out.

This simple, rectangular pool boasts from the foundation of the home. As a a sleek, modern design. The spacious result, The Harmony™ can accommodate bench that spans the entire length of the even smaller backyards with its ability pool offers easy access to the entry/exit to be installed closer to the home. steps leading down into the pool. With The deeper design, enhanced with an the intentional design of the full-length end-to-end swim channel, provides a bench and steps on one side of the pool, comfortable swim for even the tallest the deepest part can be furthest away of people.

- 1. End to End Swim Channel
- 2. Spacious Bench Seating
- 3. Entry & Exit Steps
- 4. Deep End Step

length: 26' 4" width: 10' 8" flat bottom depth: 4' 11"