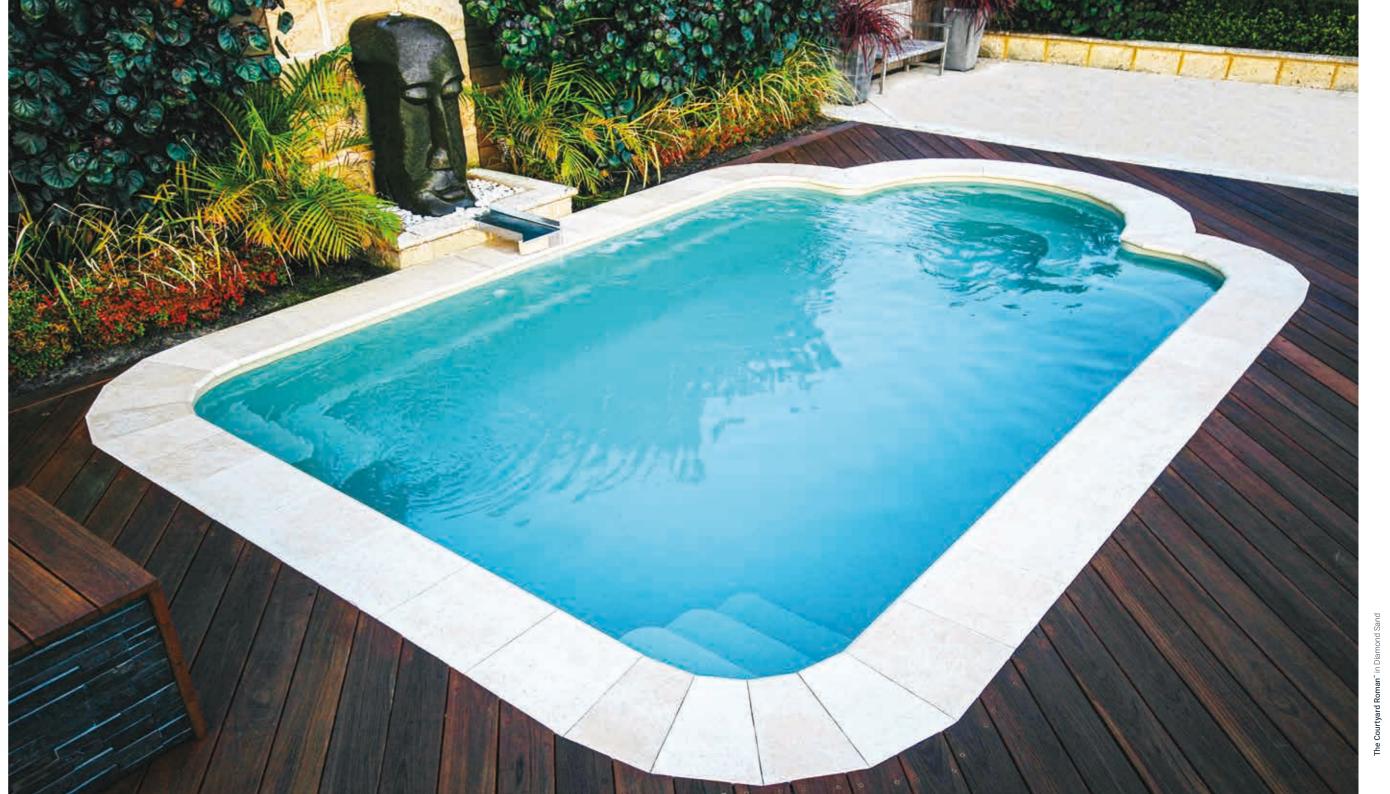

# **The Courtyard Roman**<sup>™</sup>

If a luxurious and versatile backyard swimming pool is something to which you aspire, The Courtyard Roman™ can easily take up residence as the centerpiece of your backyard.

outdoor areas, The Courtyard Roman<sup>™</sup> cozy spa nook on the opposite end for is the ideal choice for a pool. Just as post-workout relaxation. Whether used impressive in style as in functionality, this for fitness, relaxation, entertainment pool offers a variety of exciting features. or simply a centerpiece, The Courtyard Swim jets can be installed at one end Roman<sup>™</sup> redefines backyard pool for a good workout against the current versatility.

For those smaller, more secluded while spa jets can be integrated in the

- 1. Optional Swim Jet System
- 2. Convenient Entry & Exit Steps
- 3. Spa Nook (jets optional)
- 4. Deep End Bench

length: 23' 0" width: 15' 9" flat bottom depth: 4'0"