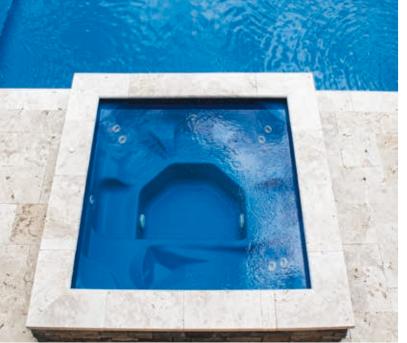

## The Moroccan<sup>™</sup>

Generously sized, uniquely stylish. This pool offers the incorporated features of multiple entry points, swimouts, optional spa jets and a clever focal point that push the limits of composite pools.

Moroccan<sup>™</sup> provides three – two near as well as a generous corner seating the shallow end, located on either side area at the shallow end. Optional spa of the pool, and one in the deep area. jets and seat aeration may be installed, With the convenience of always having making this the perfect spot to sit back an entry/exit point nearby, this allows for and relax. The Moroccan<sup>™</sup> is a spacious versatility of pool placement in relation pool with room for the whole family and to your house or outside entertainment comes in multiple sizes. Whether playing area. The Moroccan<sup>™</sup> provides ample games, swimming laps or just cooling seating areas around the pool with a off, this pool will suit all your needs.

Instead of just one entry point, The swimout bench and step at the deep end,

- 1. Central Feature Curve
- 2. Spa Nook (jets optional)
- 3. Deep End Swimout
- 4. Entry & Exit Steps
- 5. Unobstructed Swim Channel