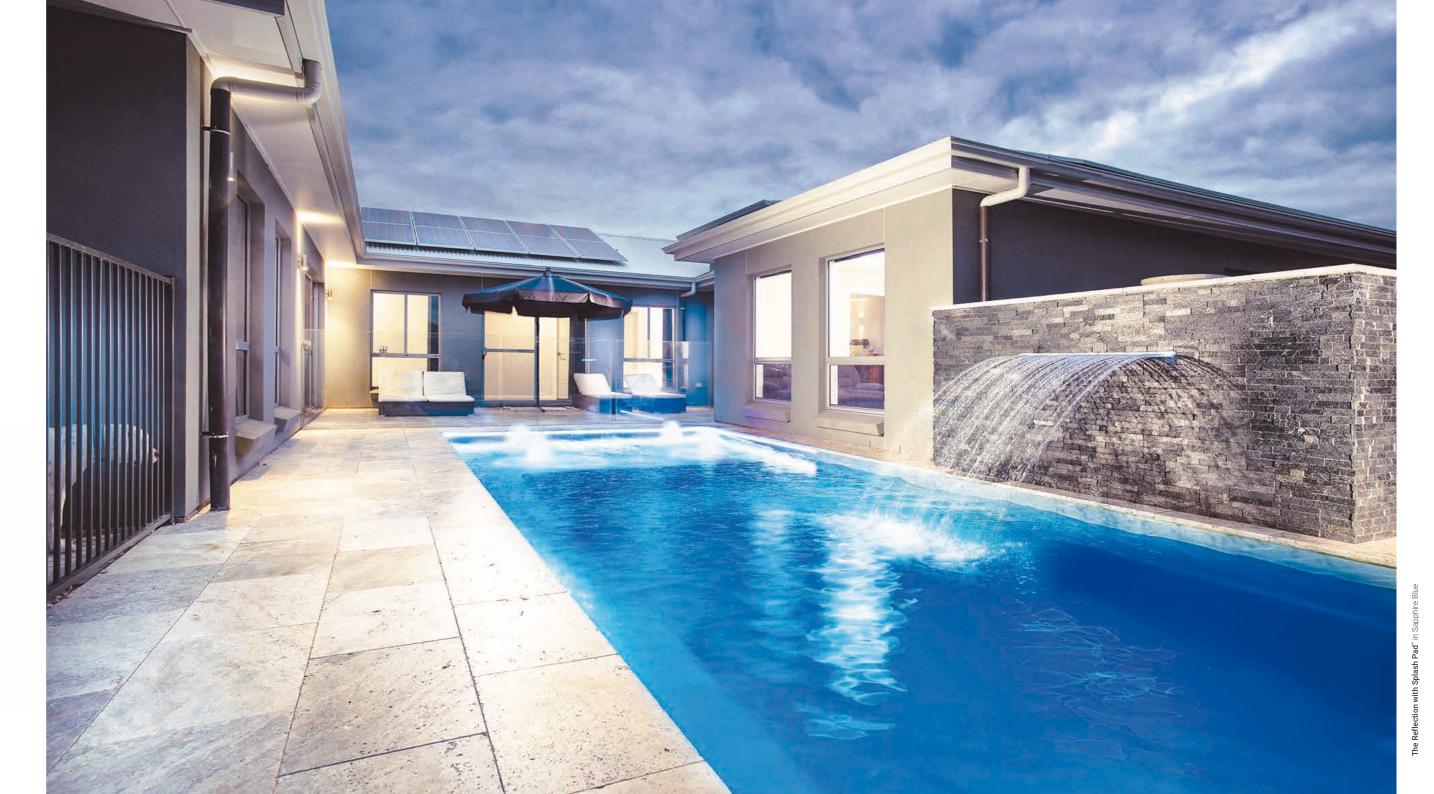

# **The Reflection**<sup>™</sup>

Where timeless design, sensibility and overall functionality meet is where you will find The Reflection™. With a whisper of luxury seen in its flawless presentation, its elegant and classic design never wavers from its intended time and place.

Dressed in style, The Reflection<sup>™</sup> meets pool allows for the deepest end to be all the criteria for functional design. placed away from the foundation of the Suitable for any home, this rectangular home, creating an opportunity to place swimming pool offers entry steps at the pool closer to the home. Additionally, both ends of the pool along with a bench the square, contemporary corners of seat running the entire length of the pool, The Reflection<sup>™</sup> invite many landscaping making room for an expansive swimming options to suit your personal taste and corridor. The versatile design of this aesthetic.

- 1. Unobstructed Swim Channel
- 2. Full Length Bench Seat
- 3. Entry & Exit Steps

Measurements referenced herein are approximate and may vary due to enhancement: in the manufacturing process made after publication. Measurements are from widest point on each side of outside edges and are provided as a guide. Please consult your Leisure Pools® dealer for more detailed and most current information. Some measurements rounded.