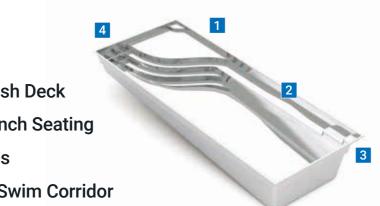

## **The Limitless**<sup>™</sup>

An exciting version of The Ultimate<sup>™</sup> in terms of desirable features, this pool is built with a reduction in width, making it the ideal choice for smaller backyards. The Limitless™ knows no bounds, however, in terms of the luxurious swimming experience it will give you.

is the full-size, built-in spa, which is Plus, with its broad-entry step onto seamlessly integrated into the overall the splash deck and then another step body of the pool. You can choose to leading from the splash deck into the operate the spa through the pool's pool, entry and exit from the water has filtration system or through a separate never been easier. The deep end of the filtration and heating system. Further, pool has a convenient swim-out bench the spa comes with unique overflow and entry/exit steps. The depth of the channels with two spillover ledges, pool allows even the tallest of swimmers creating an eye-catching waterfall effect. to enjoy a great workout. All around, this The Limitless<sup>™</sup> also comes equipped pool invites fitness, fun, and relaxation in with a spacious splash deck, ideal one great package.

Headlining the list of amazing features for fun and play for the younger kids.

- 1. Built-In Spa
- 2. Integrated Splash Deck
- 3. Swim Out Bench
- 4. Entry & Exit Steps
- 5. Narrow Width

I may vary due to enhancement: in the manufacturing process made after surements are from widest publication. Mea point on each side of outside edges and are provided as a guide. Please consult your Leisure Pools® dealer for more detailed and most current information. Some measurements rounded