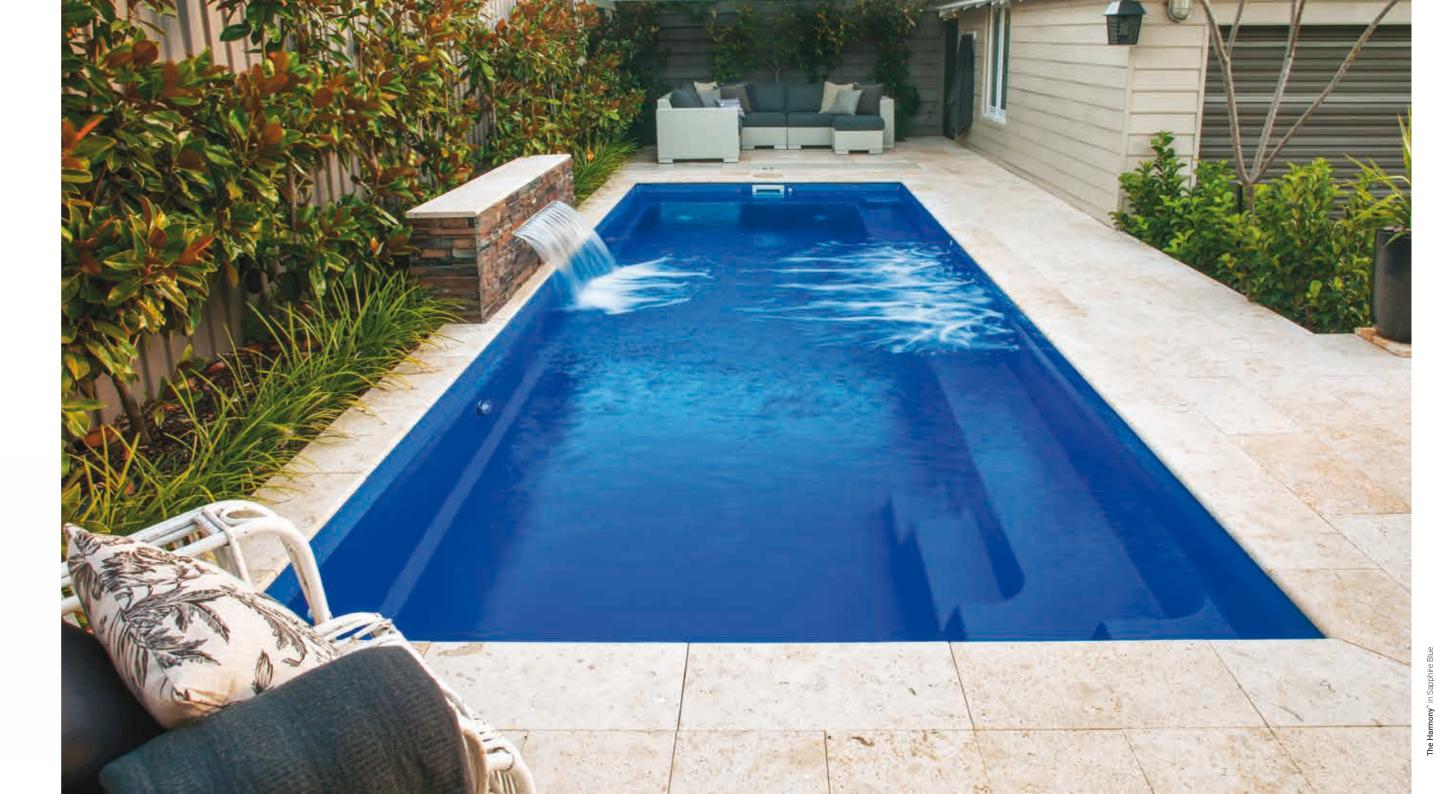

# **The Harmony**<sup>™</sup>

For those who prefer a more polished and sleek presentation, The Harmony™ is a popular design with its ability to seamlessly blend in with its environment while fashionably standing out.

This simple, rectangular pool boasts from the foundation of the home. As a a sleek, modern design. The spacious result, The Harmony™ can accommodate bench that spans the entire length of the even smaller backyards with its ability pool offers easy access to the entry/exit to be installed closer to the home. steps leading down into the pool. With The deeper design, enhanced with an the intentional design of the full-length end-to-end swim channel, provides a bench and steps on one side of the pool, comfortable swim for even the tallest the deepest part can be furthest away of people.

- 1. End to End Swim Channel
- 2. Spacious Bench Seating
- 3. Entry & Exit Steps
- 4. Deep End Step

length: 26' 4" width: 10' 8" flat bottom depth: 4' 11"

#### 23' Size

length: 23' 0" width: 10' 8" flat bottom depth: 4' 11"