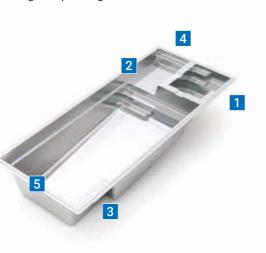

- 2. Dual Weir Hidden Skimmers
- 3. Large Splash Deck
- 4. Generous Entry Steps

Measurements referenced herein are

length: 30' 0" width: 12' 6" shallow: 4' 3" depth: 6' 0"