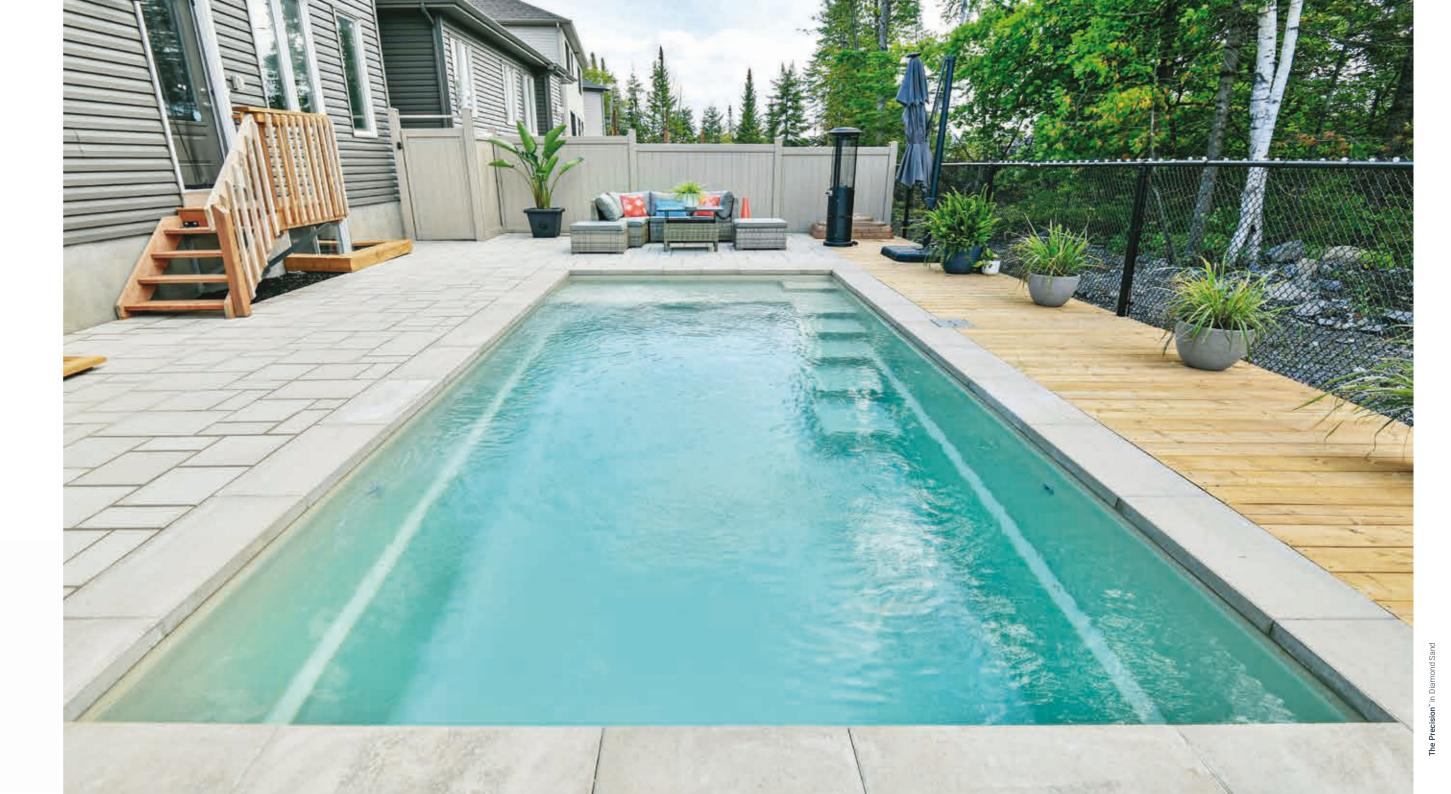

# **The Precision**<sup>™</sup>

Exact, accurate and precise, The Precision<sup>™</sup> checks every box for a backyard pool that delivers all the latest features. Inspired by European style and elevated by Australian ingenuity, this pool effortlessly takes contemporary design to a breathtaking new level.

With our patent pending High Water debris simply disappears into the weirs. Line design, The Precision<sup>™</sup> comes Backyards may be getting smaller, but with dual weirs and hidden skimmer our pool designs know no boundaries. boxes that allow this pool to be almost The modern rectangular look of The filled with water and still skim debris off Precision<sup>™</sup> is the ideal partner for the the water surface. Once paved, these expansive splash deck, next to which dual weirs work double-time, hiding a single set of stairs leads you into the the skimmer boxes and presenting large swimming space, complete with a itself in class and style. Any leftover flat bottom floor.

- 2. Dual Weir Hidden Skimmers
- 3. Large Splash Deck
- 4. Generous Entry Steps

Measurements referenced herein are

length: 30' 0" width: 12' 6" shallow: 4' 3" depth: 6' 0"

#### 26' Size

length: 26' 0" width: 12' 6" shallow: 4' 3" depth: 5' 7"