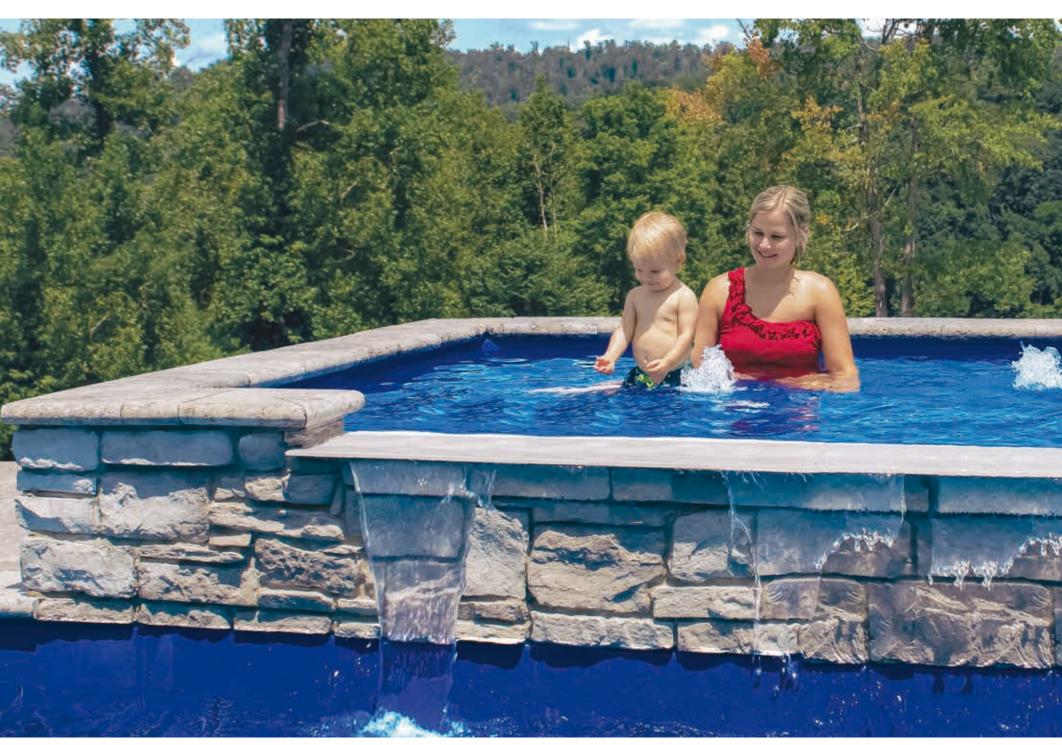

# **Enhancements. Stand Alone Spas.**

For centuries, people have recognized the rejuvenating healing powers of warm water. Spend just a few moments in a Leisure Pools® Spa and you're likely to experience less stress, improved circulation, better sleep and fewer symptoms of arthritis and back pain.

away from the pool, Stand Alone Spas create an additional match your custom pool and spa combination.

While many designs in the Leisure Pools<sup>®</sup> range feature entertainment space for outdoor enjoyment across multiple integrated spas, stand alone spas offer additional benefits. gathering areas. Every spa in the Leisure Pools® range Spill Over Spas can be positioned nearby your pool to is offered with the same color options as our composite create a calming, natural waterfall effect. When installed fiberglass swimming pools, enabling you to perfectly color