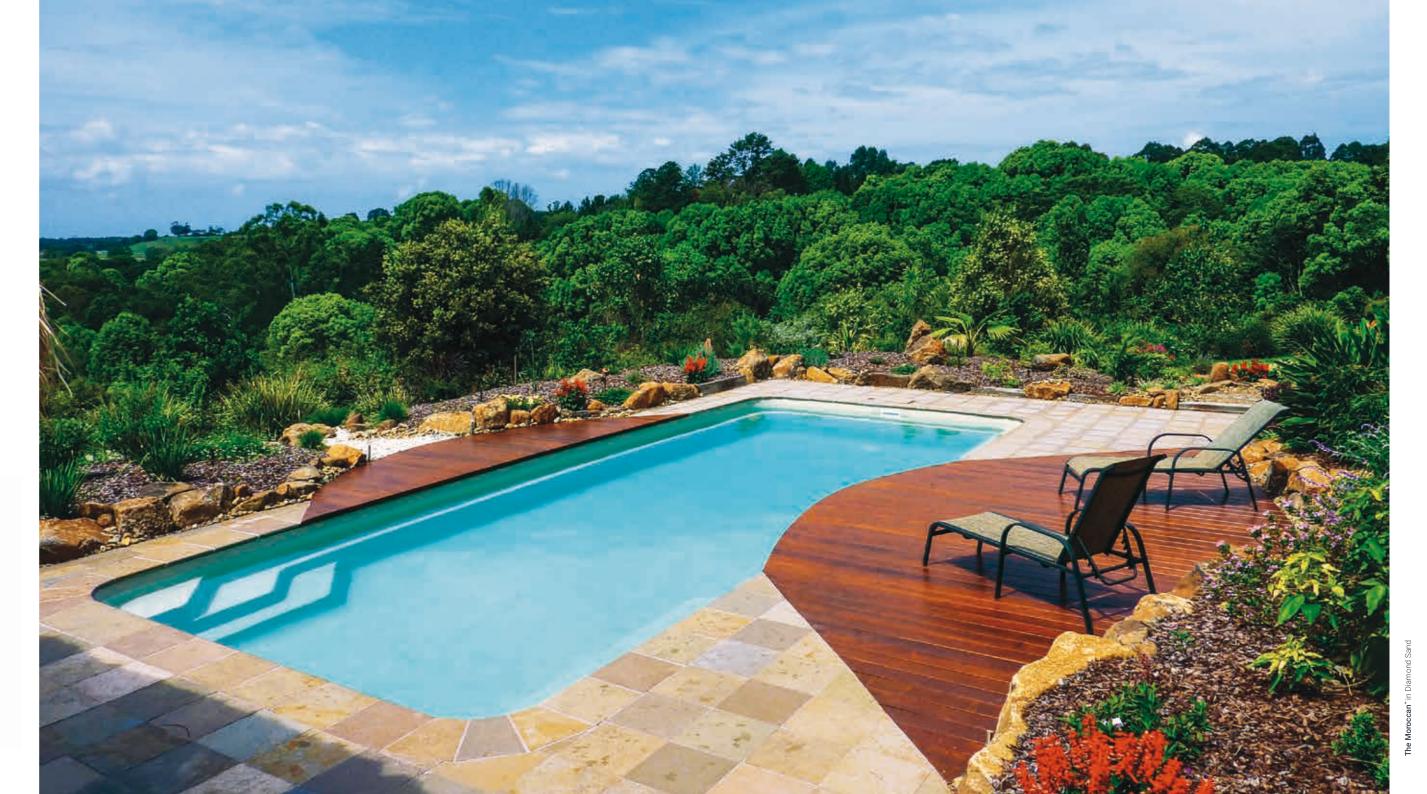

## The Moroccan<sup>™</sup>

Generously sized, uniquely stylish. This pool offers the incorporated features of multiple entry points, swimouts, optional spa jets and a clever focal point that push the limits of composite pools.

Moroccan<sup>™</sup> provides three – two near as well as a generous corner seating the shallow end, located on either side area at the shallow end. Optional spa of the pool, and one in the deep area. jets and seat aeration may be installed, With the convenience of always having making this the perfect spot to sit back an entry/exit point nearby, this allows for and relax. The Moroccan<sup>™</sup> is a spacious versatility of pool placement in relation pool with room for the whole family and to your house or outside entertainment comes in multiple sizes. Whether playing area. The Moroccan<sup>™</sup> provides ample games, swimming laps or just cooling seating areas around the pool with a off, this pool will suit all your needs.

Instead of just one entry point, The swimout bench and step at the deep end,

- 1. Central Feature Curve
- 2. Spa Nook (jets optional)
- 3. Deep End Swimout
- 4. Entry & Exit Steps
- 5. Unobstructed Swim Channel