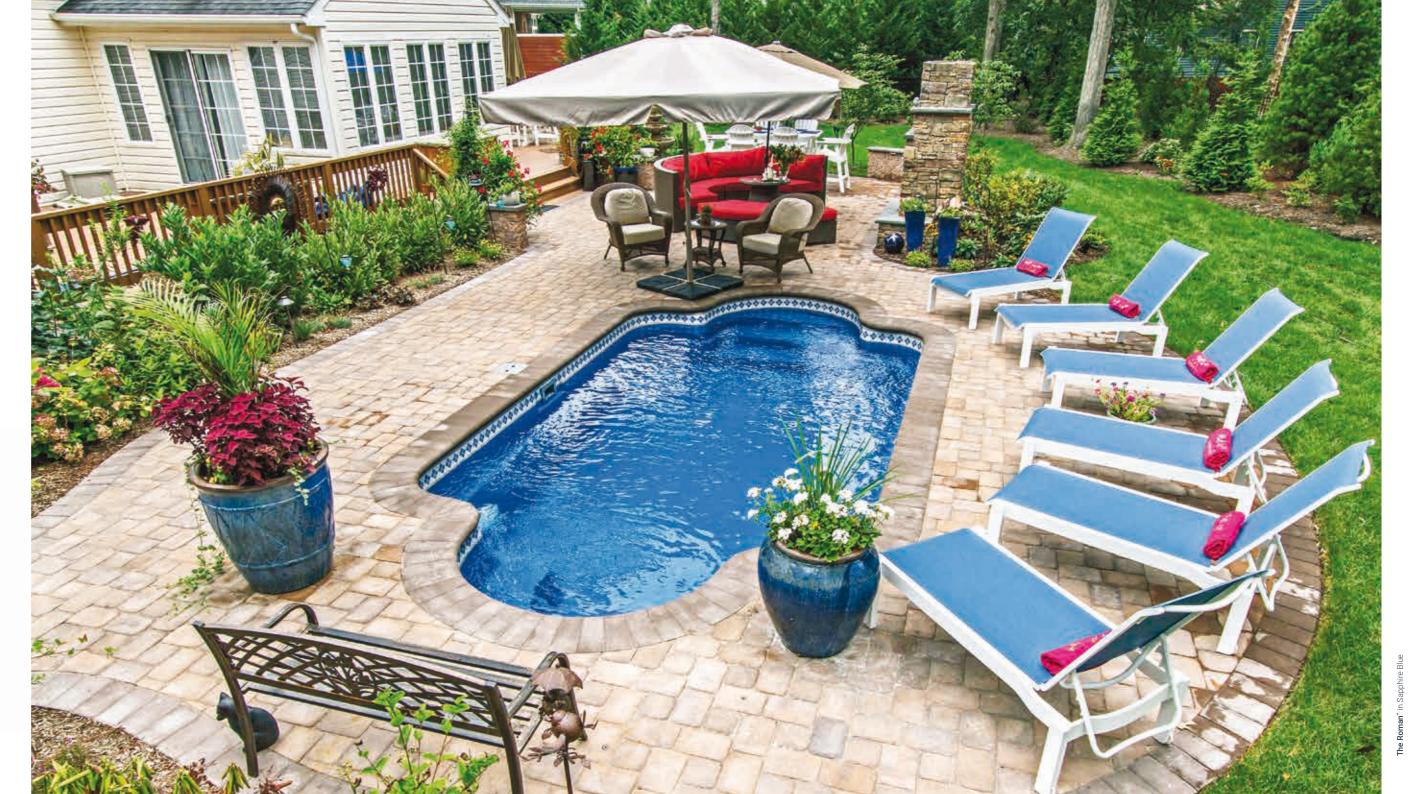

## **The Roman**<sup>™</sup>

You will never have to quit your daydream with this centuries-old design. Its classic and elegant design was made to withstand the test of time.

a whisper of Ancient Rome. Its classic incorporate optional spa jets). With its and elegant conception is what makes it rectangular design flanked by two semiattractive to the eye and opens the door circles, The Roman<sup>™</sup> can adapt to fit to endless landscaping possibilities. any situation where pool width is critical Highlighting the show are spacious without compromising its appealing entry and exit steps, a deep end bench style.

Take your backyard oasis up a notch with and a relaxing spa nook (where you can

- 1. Spacious Entry & Exit Steps
- 2. Deep End Bench
- 3. Spa Nook (jets optional)

\*Measurements referenced herein are approximate and may vary due to enhancements in the manufacturing process made after publication. Measurements are from widest point on each side of outside edges and are provided as a guide. Please consult your Leisure Pools® dealer for more detailed and most current information. Some measurements rounded.

length: 28' 6" width: 14' 1" shallow: 4' 0" depth: 5' 8"

#### 23' Size

length: 23' 3" width: 12' 1" shallow: 3' 8" depth: 5' 0"