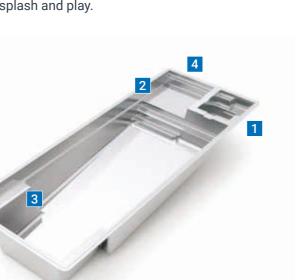

### The Ultimate<sup>™</sup>

Exceeding expectations has always been the gold standard for Leisure Pools<sup>®</sup>, and The Ultimate<sup>™</sup> pool design does not disappoint in this regard. Thoughtfully crafted with a built-in spa and splash deck, this innovative pool design works overtime in style and versatility.

you can have it all with this pool. Its couple of overflow channels with two square angles and straight lines set the spillovers, you get the added bonus of stage for a large and open swimming a relaxing, ambient "soundtrack" as corridor, creating the perfect arena for water cascades into the pool. Additional swimming laps or playing pool games. features include a swim out bench in the But it's the built-in spa that will keep deep end, along with entry and exit steps you coming back for more. Integrated and an integrated splash deck where you directly into the design of the pool, the can lounge and soak up the sun while spa can operate independently with its the kids can work off their energy as they own filtration and heating system or splash and play.

The ultimate in size and convenience, off the pool's filtration system. With a

leasurements referenced herein are approximate and may vary due to enhancements in the manufacturing process made after publication. Measurements are from widest point on each side of outside edges and are provided as a guide. Please consult your Leisure Pools® dealer for more detailed and most current information. Some measurements rounded

#### 1. Built-In Spa

- 2. Integrated Splash Deck
- 3. Swim Out Bench
- 4. Entry & Exit Steps

length: 40' 0" width: 15' 5" shallow: 4' 0" depth: 6' 7"